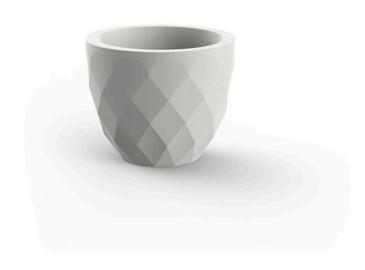

# Vases planter ø55×45

by JM Ferrero

VASES Collection, is made up of <u>flowerpots</u>, <u>furniture</u> and <u>lighting</u> designed by the <u>Valencian designer JM Ferrero</u>. It's shapes were inspired by diamond cutting, producing pieces of clear-cut shapes and great style, creating a big visual impact.

### Description

Pot made of polyethylene resin by rotational moulding. 100% Recyclable. Item suitable for indoor and outdoor use. Available in different finishes.

Weight: 6 Kg