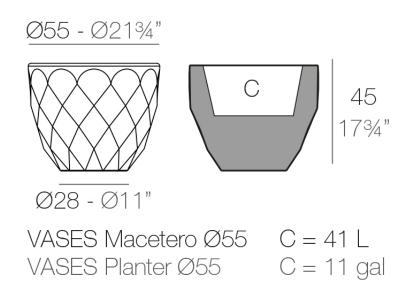

### Description

Pot made of polyethylene resin by rotational moulding. 100% Recyclable. Item suitable for indoor and outdoor use. Available in different finishes.

Weight: 6 Kg