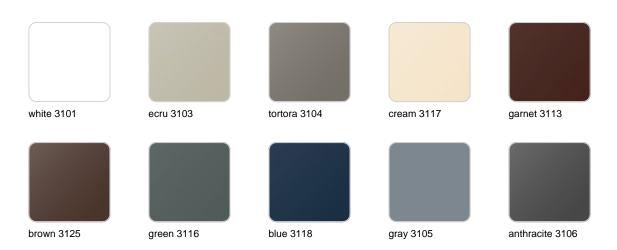

## **Finishes**

### finishes

#### BASIC Ref. 47055A

Matt Polyethylene

SELF-WATERING Ref. 47055R

Self-watering system included in all planters except those with basic finish

#### LACQUERED Ref. 47055F

Lacquered Polyethylene