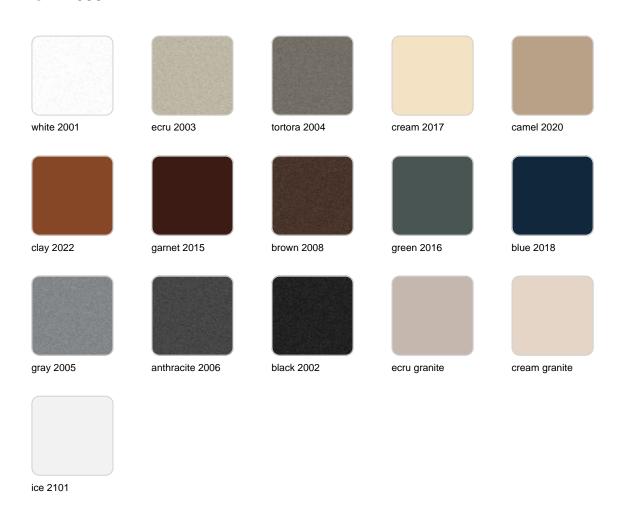

Products / Planters / Vases Planter ø55x45

# Vases planter ø55×45

by JM Ferrero

VASES Collection, is made up of <u>flowerpots</u>, <u>furniture</u> and <u>lighting</u> designed by the <u>Valencian designer JM Ferrero</u>. It's shapes were inspired by diamond cutting, producing pieces of clear-cut shapes and great style, creating a big visual impact.



### Info

### Description

Pot made of polyethylene resin by rotational moulding. 100% Recyclable. Item suitable for indoor and outdoor use. Available in different finishes.

Weight: 6 Kg



## **Finishes**

### finishes

#### BASIC Ref. 47055A



Matt Polyethylene

SELF-WATERING Ref. 47055R



Self-watering system included in all planters except those with basic finish

#### LACQUERED Ref. 47055F







Lacquered Polyethylene

### lighting

WHITE LED Ref. 47055W



ice 2101

White internally lit unit with LED technology. Available only in matte ice white finish.

RGBW LED Ref. 47055L



ice 2101

Unit with internal lighting with RGBW LED technology and remote control unit for switching colors. Available only in matte ice white finish. Remote control included.

RGBW LED DMX Ref. 47055D





Unit with internal lighting with RGBW LED technology and remote control unit for switching colors. Also controlLED by DMX-1024 (wireless), enabling communication between one or more products simultaneously via the DMX transmitter (not included)