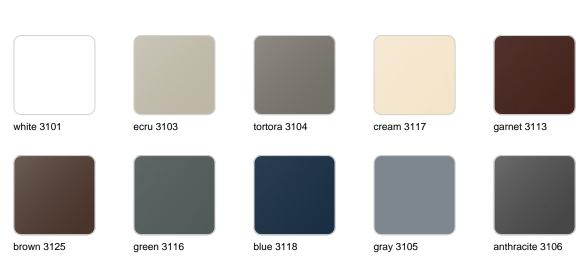

### **Finishes**

finishes

| BASIC<br>Ref. 47065A |                 |              |              |               |
|----------------------|-----------------|--------------|--------------|---------------|
|                      |                 |              |              |               |
| white 2001           | ecru 2003       | tortora 2004 | cream 2017   | camel 2020    |
|                      |                 |              |              |               |
| clay 2022            | garnet 2015     | brown 2008   | green 2016   | blue 2018     |
|                      |                 |              |              |               |
| gray 2005            | anthracite 2006 | black 2002   | ecru granite | cream granite |
|                      |                 |              |              |               |

#### SELF-WATERING Ref. 47065R

| white 2001 | ecru 2003       | tortora 2004 | cream 2017   | camel 2020    |
|------------|-----------------|--------------|--------------|---------------|
|            |                 |              |              |               |
| clay 2022  | garnet 2015     | brown 2008   | green 2016   | blue 2018     |
|            | C               |              | -            |               |
|            |                 |              |              |               |
| gray 2005  | anthracite 2006 | black 2002   | ecru granite | cream granite |