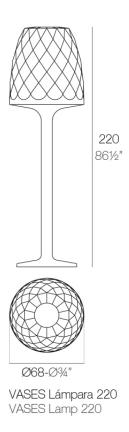

# Vases floor lamp ø68×220

by JM Ferrero

VASES Collection, is made up of <u>flowerpots</u>, <u>furniture</u> and <u>lighting</u> designed by the <u>Valencian designer JM Ferrero</u>. It's shapes were inspired by diamond cutting, producing pieces of clear-cut shapes and great style, creating a big visual impact.

### Description

Made of polyethylene resin by rotational moulding. 100% Recyclable. Item suitable for indoor and outdoor use. Available in different finishes.

Weight: 4.02 Kg

-2/6-