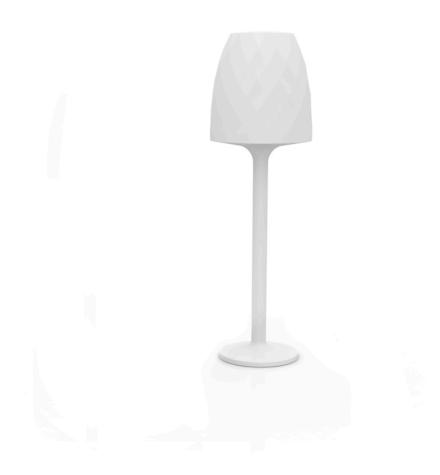

# Vases floor lamp ø68×220

by JM Ferrero

VASES Collection, is made up of <u>flowerpots</u>, <u>furniture</u> and <u>lighting</u> designed by the <u>Valencian designer JM Ferrero</u>. It's shapes were inspired by diamond cutting, producing pieces of clear-cut shapes and great style, creating a big visual impact.

### Description

Made of polyethylene resin by rotational moulding. 100% Recyclable. Item suitable for indoor and outdoor use. Available in different finishes.

Weight: 4.02 Kg

-2/6-