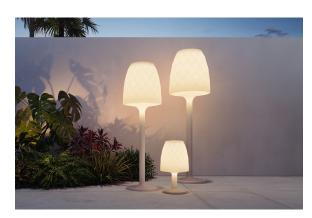

# Vases floor lamp ø68×220

by JM Ferrero

VASES Collection, is made up of <u>flowerpots</u>, <u>furniture</u> and <u>lighting</u> designed by the <u>Valencian designer JM Ferrero</u>. It's shapes were inspired by diamond cutting, producing pieces of clear-cut shapes and great style, creating a big visual impact.

### **Ambients**