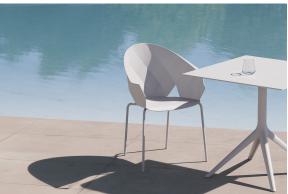

Products / Chairs / Vases Armchair

# Vases armchair

by JM Ferrero

VASES Collection, is made up of <u>flowerpots</u>, <u>furniture</u> and <u>lighting</u> designed by the <u>Valencian designer JM Ferrero</u>. It's shapes were inspired by diamond cutting, producing pieces of clear-cut shapes and great style, creating a big visual impact.



# **VOUDOM**

#### Info

#### Description

Injected polypropylene with fiber glass. The legs are made in powder coated stailess steel in a colour to match the seat.

Weight: 6.2 Kg





#### **Finishes**

#### finishes

BASIC PP Ref. 47070







Available in various colors

#### estructura

ALUMINIUM Ref. VVAR00982











# **VOUDOM**

### **Ambients**