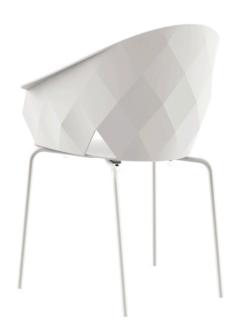

# Vases armchair

by JM Ferrero

VASES Collection, is made up of <u>flowerpots</u>, <u>furniture</u> and <u>lighting</u> designed by the <u>Valencian designer JM Ferrero</u>. It's shapes were inspired by diamond cutting, producing pieces of clear-cut shapes and great style, creating a big visual impact.