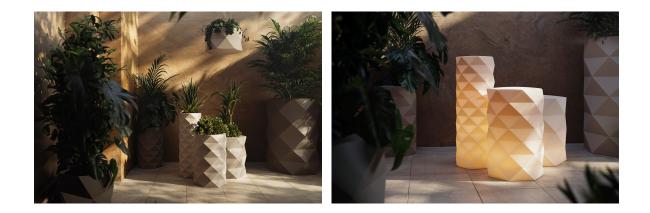

## Marquis planter Ø60×50 by JM Ferrero

Marquis, designed by <u>Estudi{H}ac</u> for <u>Vondom</u>, is a planters collection **originating from the inspiration of diamond cutting**. Its polygonal design recalls facets created through cutting. It also **includes a design table lamp**.

## Ambients