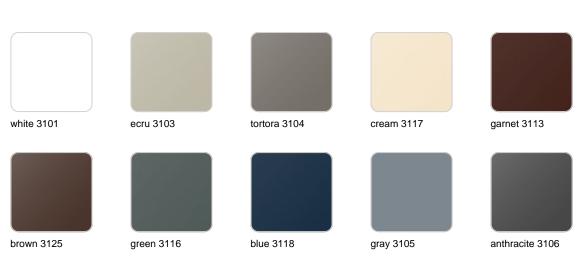

### **Finishes**

finishes

| BASIC<br>Ref. 47081A |                 |              |              |               |
|----------------------|-----------------|--------------|--------------|---------------|
|                      |                 |              |              |               |
| white 2001           | ecru 2003       | tortora 2004 | cream 2017   | camel 2020    |
|                      |                 |              |              |               |
| clay 2022            | garnet 2015     | brown 2008   | green 2016   | blue 2018     |
|                      |                 |              |              |               |
| gray 2005            | anthracite 2006 | black 2002   | ecru granite | cream granite |
|                      |                 |              |              |               |

#### SELF-WATERING Ref. 47081R

| white 2001             | ecru 2003   | tortora 2004 | cream 2017                 | camel 2020                 |
|------------------------|-------------|--------------|----------------------------|----------------------------|
|                        |             |              |                            |                            |
|                        |             |              |                            |                            |
| clay 2022              | garnet 2015 | brown 2008   | green 2016                 | blue 2018                  |
| clay 2022              | garnet 2015 | brown 2008   | green 2016                 | blue 2018                  |
| clay 2022<br>gray 2005 | garnet 2015 | brown 2008   | green 2016<br>ecru granite | blue 2018<br>cream granite |