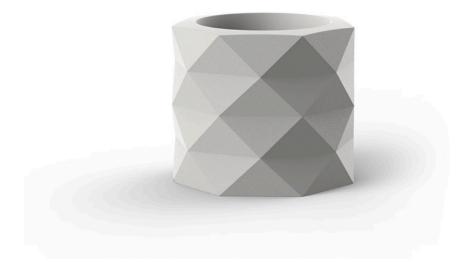

## Marquis planter Ø60×50 by JM Ferrero

Marquis, designed by <u>Estudi{H}ac</u> for <u>Vondom</u>, is a planters collection **originating from the inspiration of diamond cutting**. Its polygonal design recalls facets created through cutting. It also **includes a design table lamp**.

### Description

Made of polyethylene resin by rotational moulding. 100% Recyclable. Item suitable for indoor and outdoor use. Available in different finishes.

Weight: 8.5 Kg