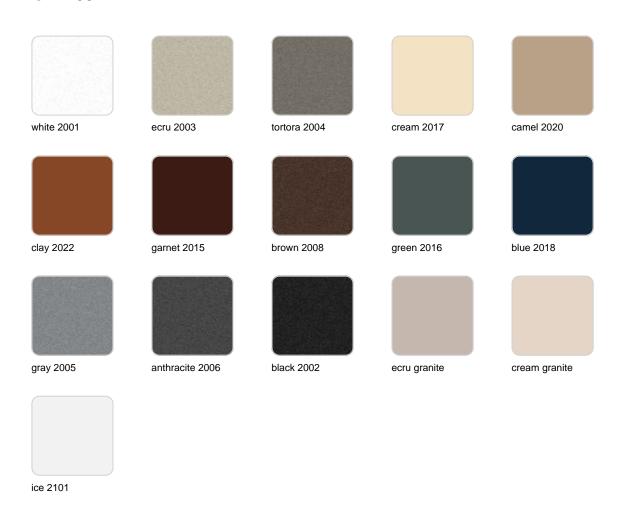

Products / Planters / Marquis Planter ø25x53

# Marquis planter ø25×53

by JM Ferrero

Marquis, designed by <u>Estudi{H}ac</u> for <u>Vondom</u>, is a planters collection **originating from the inspiration of diamond cutting**. Its polygonal design recalls facets created through cutting. It also **includes a design table lamp**.



### Info

## Description

Made of polyethylene resin by rotational moulding. 100% Recyclable. Item suitable for indoor and outdoor use. Available in different finishes.

Weight: 2.5 Kg



### **Finishes**

#### finishes

#### BASIC Ref. 47082A



Matt Polyethylene

SELF-WATERING Ref. 47082R



Self-watering system included in all planters except those with basic finish

#### LACQUERED Ref. 47082F







Lacquered Polyethylene

#### lighting

WHITE LED Ref. 47082W



ice 2101

White internally lit unit with LED technology. Available only in matte ice white finish.

RGBW LED Ref. 47082L



ice 2101

Unit with internal lighting with RGBW LED technology and remote control unit for switching colors. Available only in matte ice white finish. Remote control included.

RGBW LED DMX Ref. 47082D





Unit with internal lighting with RGBW LED technology and remote control unit for switching colors. Also controlLED by DMX-1024 (wireless), enabling communication between one or more products simultaneously via the DMX transmitter (not included