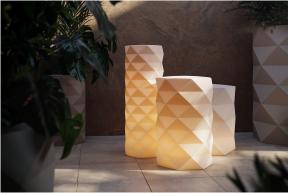

DMX transmitter (not included). There are two options to choose from: Professional XLR DMX and Home WIFI DMX. (Remote control included). Optional battery

**RGBW LED BATTERY** Ref. 47082Y



Unit with internal lighting with battery-powered RGBW LED technology. Includes charger and remote control for switching colors and charger. Available only in matte ice white finish.

**RGBW LED DMX BATTERY** Ref. 47082DY



ice 2101

Unit with internal lighting with RGBW LED technology and remote control unit for switching colors. Also controlLED by DMX-1024 (wireless), enabling communication between one or more products simultaneously via the DMX



transmitter (not included). There are two options to choose from: Professional XLR DMX and Home WIFI DMX. (Remote control included).

## **Ambients**