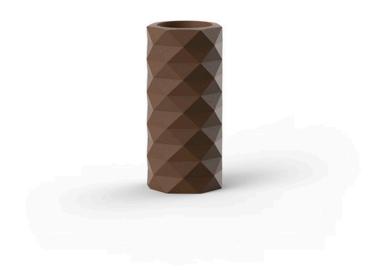

# Marquis planter ø25×53

by JM Ferrero

Marquis, designed by <u>Estudi{H}ac</u> for <u>Vondom</u>, is a planters collection **originating from the inspiration of diamond cutting**. Its polygonal design recalls facets created through cutting. It also **includes a design table lamp**.

## Description

Made of polyethylene resin by rotational moulding. 100% Recyclable. Item suitable for indoor and outdoor use. Available in different finishes.

Weight: 2.5 Kg