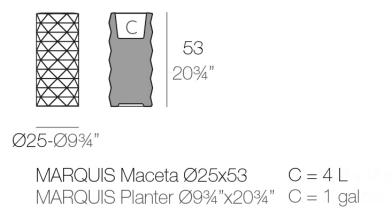

### Info

## Description

Made of polyethylene resin by rotational moulding. 100% Recyclable. Item suitable for indoor and outdoor use. Available in different finishes.

Weight: 2.5 Kg