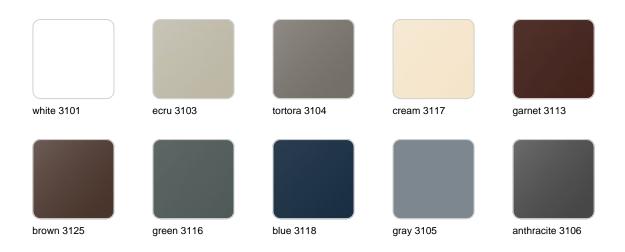

### **Finishes**

#### finishes

#### BASIC Ref. 47082A

Matt Polyethylene

SELF-WATERING Ref. 47082R

Self-watering system included in all planters except those with basic finish

#### LACQUERED Ref. 47082F

Lacquered Polyethylene