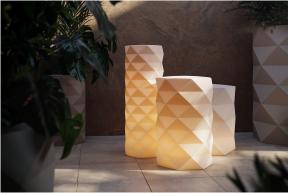

DMX transmitter (not included). There are two options to choose from: Professional XLR DMX and Home WIFI DMX. (Remote control included). Optional battery

**RGBW LED BATTERY** Ref. 47083Y



Unit with internal lighting with battery-powered RGBW LED technology. Includes charger and remote control for switching colors and charger. Available only in matte ice white finish.

**RGBW LED DMX BATTERY** Ref. 47083DY



ice 2101

Unit with internal lighting with RGBW LED technology and remote control unit for switching colors. Also controlLED by DMX-1024 (wireless), enabling communication between one or more products simultaneously via the DMX



transmitter (not included). There are two options to choose from: Professional XLR DMX and Home WIFI DMX. (Remote control included).

## **Ambients**