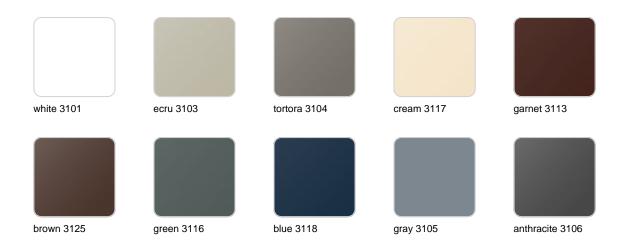

### **Finishes**

#### finishes

#### BASIC Ref. 47083A

Matt Polyethylene

SELF-WATERING Ref. 47083R

Self-watering system included in all planters except those with basic finish

#### LACQUERED Ref. 47083F

Lacquered Polyethylene