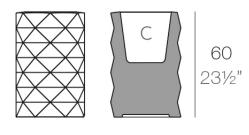

### Description

Made of polyethylene resin by rotational moulding. 100% Recyclable. Item suitable for indoor and outdoor use. Available in different finishes.

Weight: 5.5 Kg

Ø40-Ø15¾"

MARQUIS Maceta Ø40x60 C = 23 L MARQUIS Planter Ø15¾"x23½" C = 6 gal