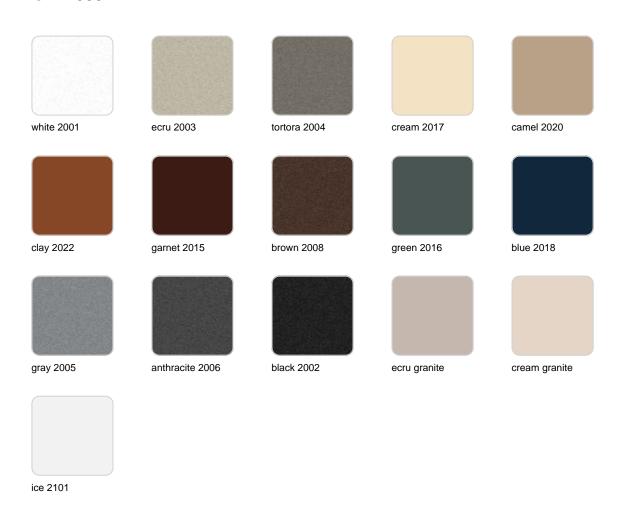

### **Finishes**

#### finishes

#### BASIC Ref. 47083A

Matt Polyethylene

SELF-WATERING Ref. 47083R

Self-watering system included in all planters except those with basic finish

#### LACQUERED Ref. 47083F

Lacquered Polyethylene