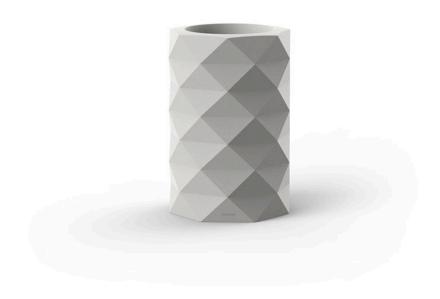

# Marquis planter ø40×60

by JM Ferrero

Marquis, designed by <u>Estudi{H}ac</u> for <u>Vondom</u>, is a planters collection **originating from the inspiration of diamond cutting**. Its polygonal design recalls facets created through cutting. It also **includes a design table lamp**.

### Description

Made of polyethylene resin by rotational moulding. 100% Recyclable. Item suitable for indoor and outdoor use. Available in different finishes.

Weight: 5.5 Kg

Ø40-Ø15¾"

MARQUIS Maceta Ø40x60 C = 23 L MARQUIS Planter Ø15¾"x23½" C = 6 gal