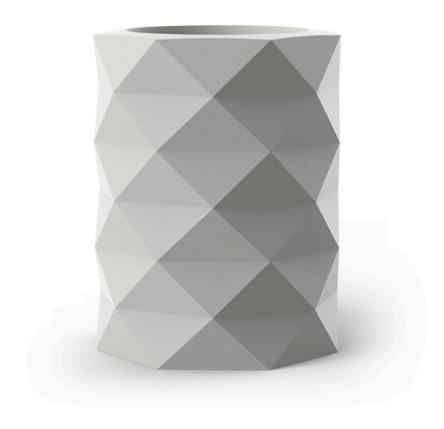

# Marquis planter ø80×100

by JM Ferrero

Marquis, designed by <u>Estudi{H}ac</u> for <u>Vondom</u>, is a planters collection **originating from the inspiration of diamond cutting**. Its polygonal design recalls facets created through cutting. It also **includes a design table lamp**.

### Description

Made of polyethylene resin by rotational moulding. 100% Recyclable. Item suitable for indoor and outdoor use. Available in different finishes.

Weight: 19.5 Kg