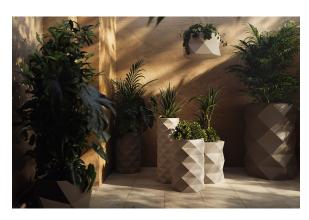

# Marquis planter ø80×100

by JM Ferrero

Marquis, designed by <u>Estudi{H}ac</u> for <u>Vondom</u>, is a planters collection **originating from the inspiration of diamond cutting**. Its polygonal design recalls facets created through cutting. It also **includes a design table lamp**.

## **Ambients**