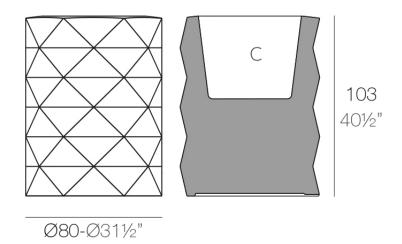

### Description

Made of polyethylene resin by rotational moulding. 100% Recyclable. Item suitable for indoor and outdoor use. Available in different finishes.

Weight: 19.5 Kg