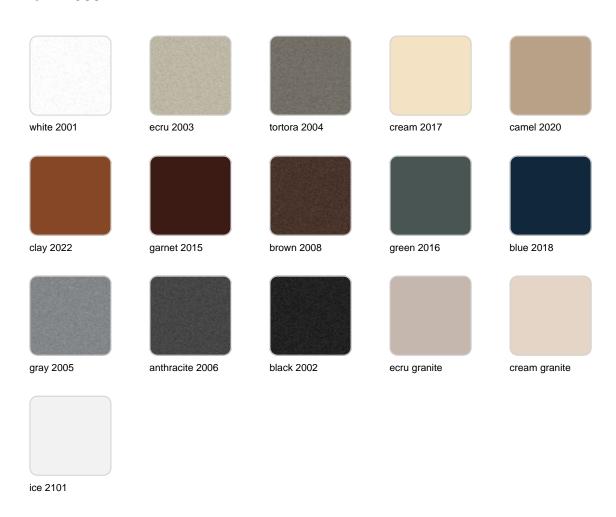

Products / Planters / Marquis Planter ø80×100

# Marquis planter ø80×100

by JM Ferrero

Marquis, designed by <u>Estudi{H}ac</u> for <u>Vondom</u>, is a planters collection **originating from the inspiration of diamond cutting**. Its polygonal design recalls facets created through cutting. It also **includes a design table lamp**.



### Info

### Description

Made of polyethylene resin by rotational moulding. 100% Recyclable. Item suitable for indoor and outdoor use. Available in different finishes.

Weight: 19.5 Kg



## **Finishes**

#### finishes

#### BASIC Ref. 47085A



Matt Polyethylene

SELF-WATERING Ref. 47085R



Self-watering system included in all planters except those with basic finish

#### LACQUERED Ref. 47085F







Lacquered Polyethylene

### lighting

WHITE LED Ref. 47085W



ice 2101

White internally lit unit with LED technology. Available only in matte ice white finish.

RGBW LED Ref. 47085L



ice 2101

Unit with internal lighting with RGBW LED technology and remote control unit for switching colors. Available only in matte ice white finish. Remote control included.

RGBW LED DMX Ref. 47085D





Unit with internal lighting with RGBW LED technology and remote control unit for switching colors. Also controlLED by DMX-1024 (wireless), enabling communication between one or more products simultaneously via the DMX transmitter (not included)