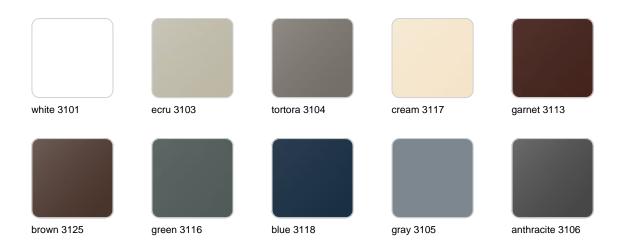

## **Finishes**

#### finishes

#### BASIC Ref. 47085A

Matt Polyethylene

SELF-WATERING Ref. 47085R

Self-watering system included in all planters except those with basic finish

#### LACQUERED Ref. 47085F

Lacquered Polyethylene