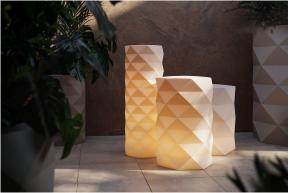

### lighting

WHITE LED Ref. 47085W

ice 2101

White internally lit unit with LED technology. Available only in matte ice white finish.

RGBW LED Ref. 47085L

ice 2101

Unit with internal lighting with RGBW LED technology and remote control unit for switching colors. Available only in matte ice white finish. Remote control included.

## **Ambients**