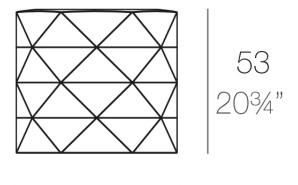

Products / Lamps / Marquis Lamps ø60×53

### Marquis lamps Ø60×53 by JM Ferrero

Marquis, designed by <u>Estudi{H}ac</u> for <u>Vondom</u>, is a planters collection **originating from the inspiration of diamond cutting**. Its polygonal design recalls facets created through cutting. It also **includes a design table lamp**.

#### Description

Made of polyethylene resin by rotational moulding. 100% Recyclable. Item suitable for indoor and outdoor use. Available in different finishes.

Weight: 7 Kg

Ø60 - Ø231/2"

MARQUIS Lámpara Ø60x53 MARQUIS Lamp Ø231/2"x203/4"