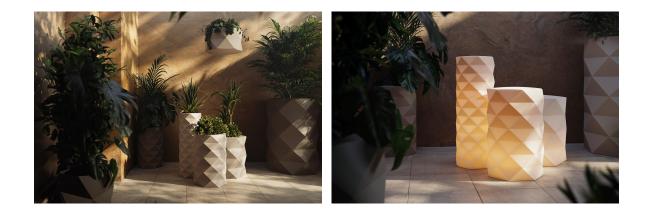

### Marquis lamps Ø60×53 by JM Ferrero

Marquis, designed by <u>Estudi{H}ac</u> for <u>Vondom</u>, is a planters collection **originating from the inspiration of diamond cutting**. Its polygonal design recalls facets created through cutting. It also **includes a design table lamp**.

### Finishes

lighting

WHITE LED Ref. 47087W

ice 2101

White internally lit unit with LED technology. Available only in matte ice white finish.