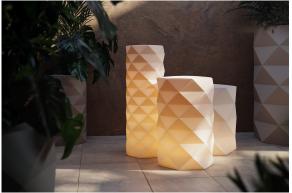

## Marquis lamps ø25×54

by JM Ferrero

Marquis, designed by <u>Estudi{H}ac</u> for <u>Vondom</u>, is a planters collection **originating from the inspiration of diamond cutting**. Its polygonal design recalls facets created through cutting. It also **includes a design table lamp**.

### **Ambients**