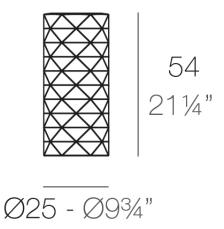

### Description

Made of polyethylene resin by rotational moulding. 100% Recyclable. Item suitable for indoor and outdoor use. Available in different finishes.

Weight: 2.5 Kg

MARQUIS Lámpara Ø25x54 MARQUIS Lamp Ø93/4"x211/4"