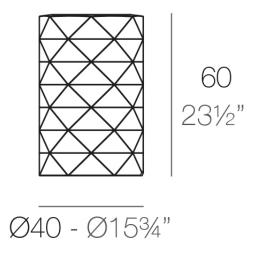

Products / Lamps / Marquis Lamps ø40x60

## Marquis lamps ø40×60

by JM Ferrero

Marquis, designed by <u>Estudi{H}ac</u> for <u>Vondom</u>, is a planters collection **originating from the inspiration of diamond cutting**. Its polygonal design recalls facets created through cutting. It also **includes a design table lamp**.

### Description

Made of polyethylene resin by rotational moulding. 100% Recyclable. Item suitable for indoor and outdoor use. Available in different finishes.

Weight: 4.5 Kg

MARQUIS Lámpara Ø40x60 MARQUIS Lamp Ø15¾"x23½"