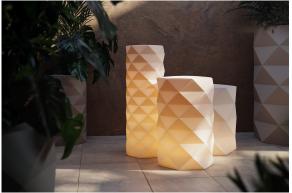

### lighting

WHITE LED Ref. 47089W

ice 2101

White internally lit unit with LED technology. Available only in matte ice white finish.

RGBW LED Ref. 47089L

ice 2101

Unit with internal lighting with RGBW LED technology and remote control unit for switching colors. Available only in matte ice white finish. Remote control included.

### **Ambients**