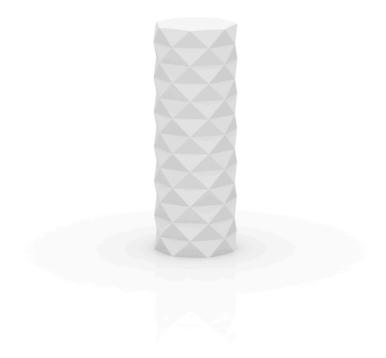

## Marquis lamps Ø30×83 by JM Ferrero

Marquis, designed by <u>Estudi{H}ac</u> for <u>Vondom</u>, is a planters collection **originating from the inspiration of diamond cutting**. Its polygonal design recalls facets created through cutting. It also **includes a design table lamp**.

#### Description

Made of polyethylene resin by rotational moulding. 100% Recyclable. Item suitable for indoor and outdoor use. Available in different finishes.

Weight: 4.5 Kg

Ø30 - Ø11¾"

#### MARQUIS Lámpara Ø30x83 MARQUIS Lamp Ø11¾"x32¾"