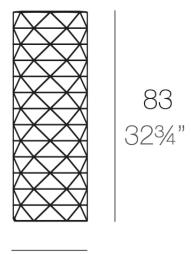

#### Description

Made of polyethylene resin by rotational moulding. 100% Recyclable. Item suitable for indoor and outdoor use. Available in different finishes.

Weight: 4.5 Kg

Ø30 - Ø11¾"

#### MARQUIS Lámpara Ø30x83 MARQUIS Lamp Ø11¾"x32¾"