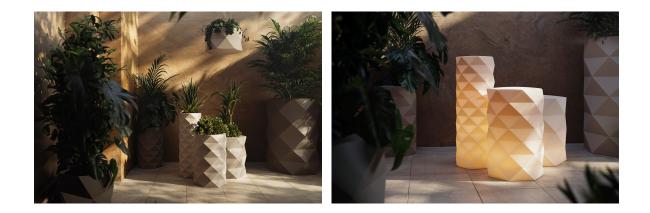

## Marquis lamps Ø30×83 by JM Ferrero

Marquis, designed by <u>Estudi{H}ac</u> for <u>Vondom</u>, is a planters collection **originating from the inspiration of diamond cutting**. Its polygonal design recalls facets created through cutting. It also **includes a design table lamp**.

#### MARQUIS Lámpara Ø30x83 MARQUIS Lamp Ø11¾"x32¾"

### Finishes

lighting

WHITE LED Ref. 47090W

ice 2101

White internally lit unit with LED technology. Available only in matte ice white finish.