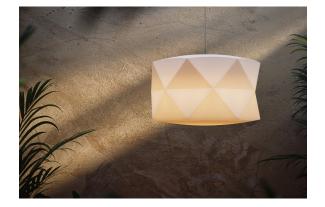

## Marquis hanging lamp Ø50×26 by JM Ferrero

Marquis, designed by <u>Estudi{H}ac</u> for <u>Vondom</u>, is a planters collection **originating from the inspiration of diamond cutting**. Its polygonal design recalls facets created through cutting. It also **includes a design table lamp**.

#### Description

Made of polyethylene resin by rotational moulding. 100% Recyclable. Item suitable for indoor and outdoor use. Available in different finishes.

Weight: 4.5 Kg

MARQUIS Lámpara colgante Ø51x32 MARQUIS Hanging Lamp Ø201/4"x121/2"

### Finishes

lighting

WHITE LED Ref. 47091W

ice 2101

White internally lit unit with LED technology. Available only in matte ice white finish.