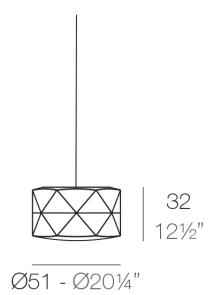

#### Description

Made of polyethylene resin by rotational moulding. 100% Recyclable. Item suitable for indoor and outdoor use. Available in different finishes.

Weight: 4.5 Kg

MARQUIS Lámpara colgante Ø51x32 MARQUIS Hanging Lamp Ø201/4"x121/2"