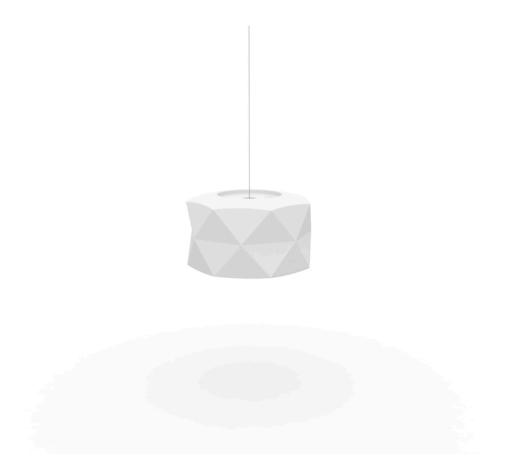

## Marquis hanging lamp Ø50×26 by JM Ferrero

Marquis, designed by <u>Estudi{H}ac</u> for <u>Vondom</u>, is a planters collection **originating from the inspiration of diamond cutting**. Its polygonal design recalls facets created through cutting. It also **includes a design table lamp**.

#### Description

Made of polyethylene resin by rotational moulding. 100% Recyclable. Item suitable for indoor and outdoor use. Available in different finishes.

Weight: 4.5 Kg

MARQUIS Lámpara colgante Ø51x32 MARQUIS Hanging Lamp Ø201/4"x121/2"