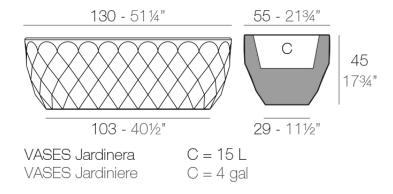

Products / Planters / Vases Planter 130x55x45

### Description

Pot made of polyethylene resin by rotational moulding.100% Recyclable. Item suitable for indoor and outdoor use. Available in different finishes.

Weight: 15.02 Kg