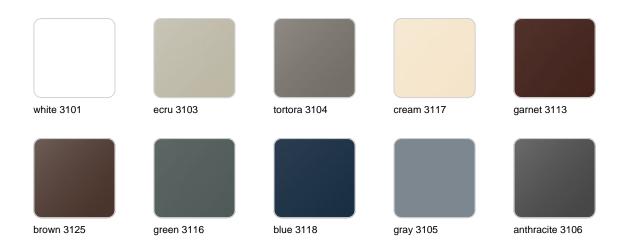

### **Finishes**

### finishes

#### LACQUERED Ref. 47130F

Lacquered Polyethylene