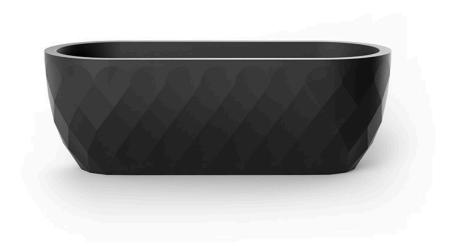

# Vases planter 130x55x45

by JM Ferrero

VASES Collection, is made up of <u>flowerpots</u>, <u>furniture</u> and <u>lighting</u> designed by the <u>Valencian designer JM Ferrero</u>. It's shapes were inspired by diamond cutting, producing pieces of clear-cut shapes and great style, creating a big visual impact.

### Description

Pot made of polyethylene resin by rotational moulding.100% Recyclable. Item suitable for indoor and outdoor use. Available in different finishes.

Weight: 15.02 Kg