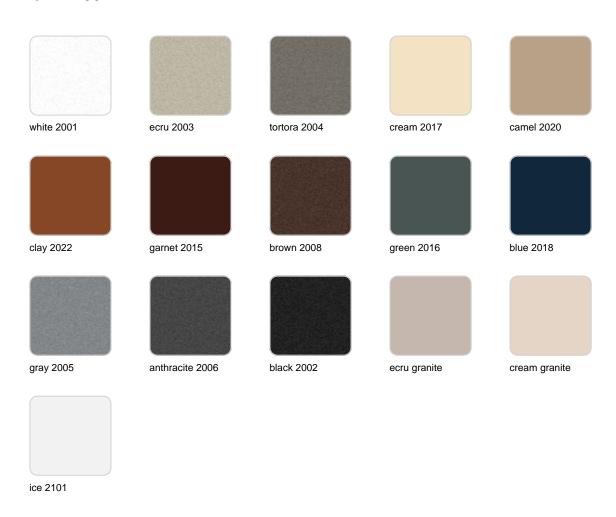

### **Finishes**

### finishes

#### BASIC Ref. 47130A

Matt Polyethylene

SELF-WATERING Ref. 47130R

Self-watering system included in all planters except those with basic finish

#### LACQUERED Ref. 47130F

Lacquered Polyethylene