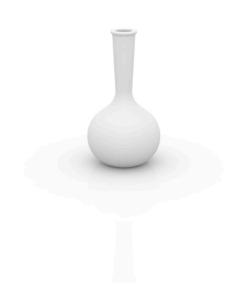

Products / Objects / Chemistubes Flask ø36x65

## Chemistubes flask ø36×65

by Teresa Sapey

CHEMISTUBES, is based on "decontextualization". A new object is produced through increasing the size (intervention in scale), using different materials to the original one (in this case, the ecological material of resin of polyethylene using the technique of rotational moulding), and changing the original use for which an object was first designed. What a laboratory container was before is now a designer planter decorative IN&OUT item.