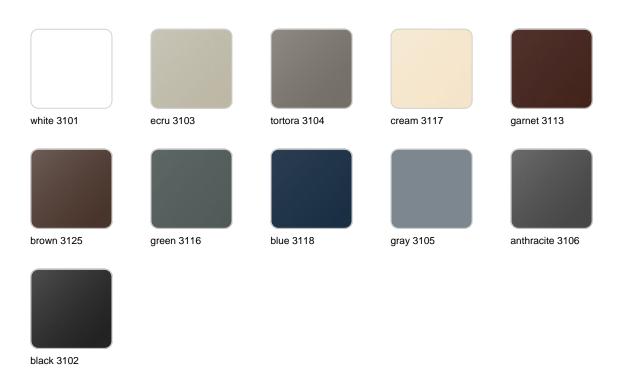

### **Finishes**

#### finishes

#### BASIC Ref. 49036A

Matt Polyethylene

LACQUERED Ref. 49036F

Lacquered Polyethylene