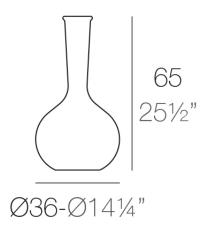

#### Info

#### Description

Made of polyethylene resin by rotational moulding.100% Recyclable. Item suitable for indoor and outdoor use. Available in different finishes.

Weight: 2.5 Kg

FLASK Maceta 65 C = 5 LFLASK Planter 65  $C = 1\frac{1}{2} gal$ 