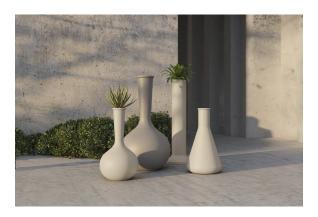

## Chemistubes flask ø36×65

by Teresa Sapey

CHEMISTUBES, is based on "decontextualization". A new object is produced through increasing the size (intervention in scale), using different materials to the original one (in this case, the ecological material of resin of polyethylene using the technique of rotational moulding), and changing the original use for which an object was first designed. What a laboratory container was before is now a designer planter decorative IN&OUT item.