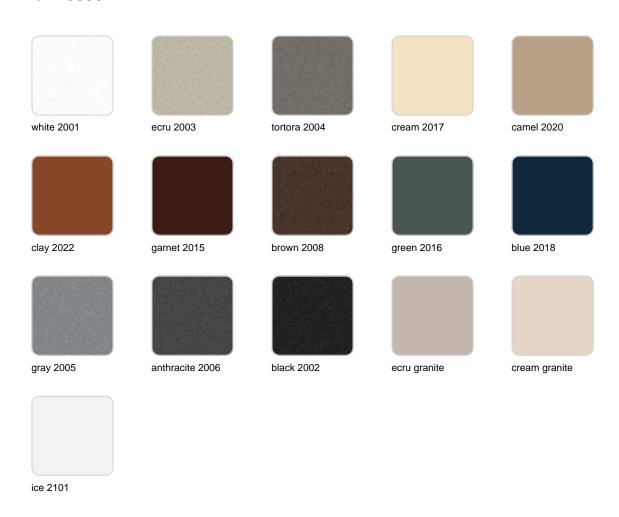

### **Finishes**

#### finishes

#### BASIC Ref. 49036A

Matt Polyethylene

LACQUERED Ref. 49036F

Lacquered Polyethylene