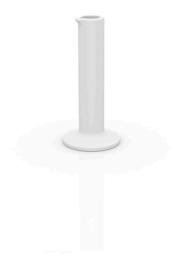

Products / Objects / Chemistubes Pipe ø30×65

## Chemistubes pipe Ø30×65 by Teresa Sapey

CHEMISTUBES, is based on "decontextualization". A new object is produced through increasing the size (intervention in scale), using different materials to the original one (in this case, the ecological material of resin of polyethylene using the technique of rotational moulding), and changing the original use for which an object was first designed. What a laboratory container was before is now a designer planter decorative IN&OUT item.

### Description

Made of polyethylene resin by rotational moulding.100% Recyclable. Item suitable for indoor and outdoor use. Available in different finishes.