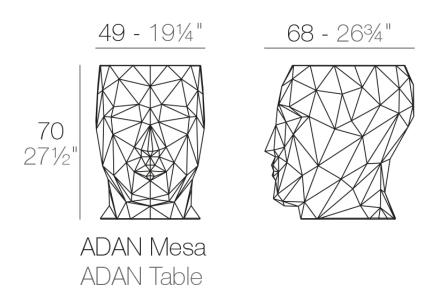

Products / Dining Tables / Adan Table 49x68x70

## Adan table 49x68x70

by Teresa Sapey

With the Adan collection, Teresa Sapey proposes a reinterpretation of design as a living, changing art. Inspired by the fascinating geometry of a diamond, Adan displays a robust and playful personality that seduces both indoors and outdoors. More than just a decorative object, each piece is a reflection of character and magnetism, evoking the essence of an art that is felt and transforms the environment at every angle.



### Info

## Description

Made of polyethylene resin by rotational moulding.100% Recyclable. Item suitable for indoor and outdoor use. Available in different finishes.

Weight: 8.5 Kg



### **Finishes**

#### finishes

#### BASIC Ref. 49062



Matt Polyethylene

LACQUERED Ref. 49062F



Lacquered Polyethylene

### lighting

WHITE LED Ref. 49062W



ice 2101

White internally lit unit with LED technology. Available only in matte ice white finish.

RGBW LED Ref. 49062L





Unit with internal lighting with RGBW LED technology and remote control unit for switching colors. Available only in matte ice white finish. Remote control included.

RGBW LED DMX Ref. 49062D



Unit with internal lighting with RGBW LED technology and remote control unit for switching colors. Also controlLED by DMX-1024 (wireless), enabling communication between one or more products simultaneously via the DMX transmitter (not included). There are two options to choose from: Professional XLR DMX and Hom