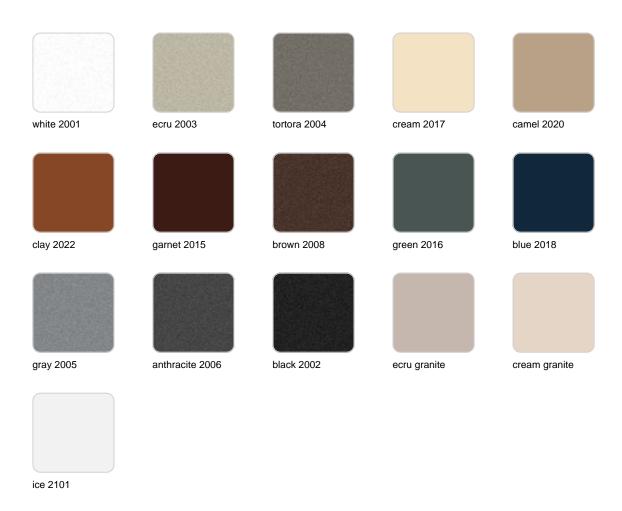

### **Finishes**

#### finishes

#### BASIC Ref. 49062

Matt Polyethylene

LACQUERED Ref. 49062F

Lacquered Polyethylene