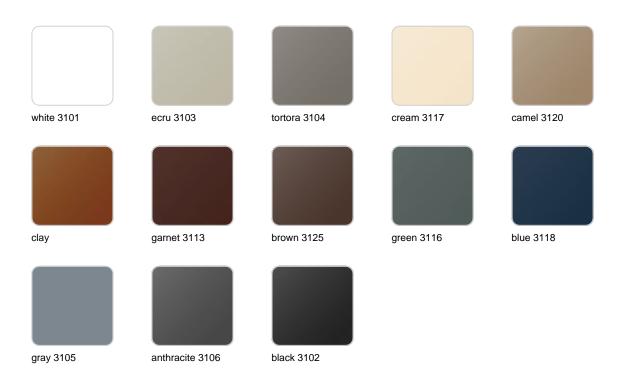

### **Finishes**

#### finishes

#### BASIC Ref. 49062

Matt Polyethylene

LACQUERED Ref. 49062F

Lacquered Polyethylene