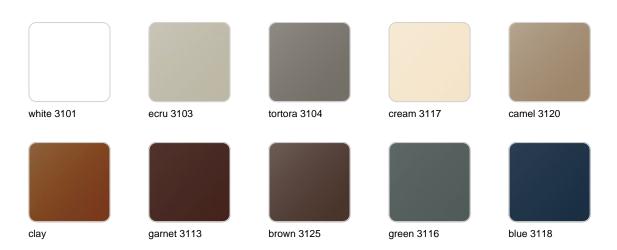

scinating geometry of a diamond, Adan displays a robust and playful personality that seduces both indoors and outdoors. More than just a decorative object, each piece is a reflection of character and magnetism, evoking the essence of an art that is felt and transforms the environment at every angle.



### Info

### Description

Pot made of polyethylene resin by rotational moulding. 100% Recyclable. Item suitable for indoor and outdoor use. Available in different finishes.

Weight: 3.52 Kg

30-11¾" 41-16¼"





27-10¾" 26-10¼"

ADAN Maceta 42 ADAN Planter 42 C = 14 L C = 11/4 gal

## **Finishes**

#### finishes

#### BASIC Ref. 49064A



Matt Polyethylene

SELF-WATERING Ref. 49064R



Self-watering system included in all planters except those with basic finish

#### LACQUERED Ref. 49064F









gray 3105

anthracite 3106

#### Lacquered Polyethylene

### lighting

WHITE LED Ref. 49064W



ice 2101

White internally lit unit with LED technology. Available only in matte ice white finish.

**RGBW LED** Ref. 49064L



ice 2101

Unit with internal lighting with RGBW LED technology and remote control unit for switching colors. Available only in matte ice white finish. Remote control included.

**RGBW LED DMX** Ref. 49064D





Unit with internal lighting with RGBW LED technology and remote control unit for switching colors. Also controlLED by DMX-1024 (wireless), enabling communication between one or more products simultaneously via the DMX transmitter (not included). There are two options to choose from: Professional XLR DMX and Home WIFI DMX. (Remote control included). Option