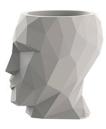

# Adan planter 30x41x42

by Teresa Sapey

With the Adan collection, Teresa Sapey proposes a reinterpretation of design as a living, changing art. Inspired by the fascinating geometry of a diamond, Adan displays a robust and playful personality that seduces both indoors and outdoors. More than just a decorative object, each piece is a reflection of character and magnetism, evoking the essence of an art that is felt and transforms the environment at every angle.

### Description

Pot made of polyethylene resin by rotational moulding. 100% Recyclable. Item suitable for indoor and outdoor use. Available in different finishes.

Weight: 3.52 Kg

30-11¾" 41-16¼"

27-10¾" 26-10¼"

ADAN Maceta 42 ADAN Planter 42 C = 14 L C = 11/4 gal