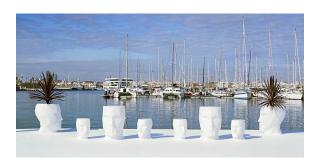

MX transmitter (not included). There are two options to choose from: Professional XLR DMX and Home WIFI DMX. (Remote control included). Optional battery

RGBW LED BATTERY Ref. 49064Y



ICE 2 10 1

Unit with internal lighting with battery-powered RGBW LED technology. Includes charger and remote control for switching colors and charger. Available only in matte ice white finish.

RGBW LED DMX BATTERY Ref. 49064DY



ice 2101

Unit with internal lighting with RGBW LED technology and remote control unit for switching colors. Also controlLED by DMX-1024 (wireless), enabling communication between one or more products simultaneously via the DMX



transmitter (not included). There are two options to choose from: Professional XLR DMX and Home WIFI DMX. (Remote control included).

## **Ambients**