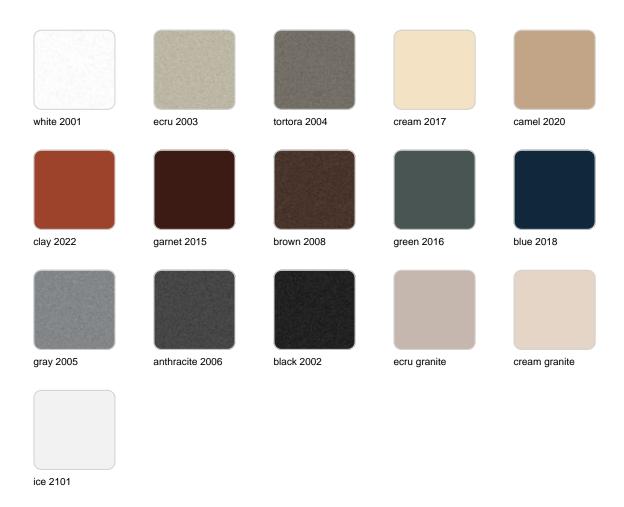

## **Finishes**

#### finishes

#### BASIC Ref. 49064A

Matt Polyethylene

SELF-WATERING Ref. 49064R

Self-watering system included in all planters except those with basic finish

#### LACQUERED Ref. 49064F

gray 3105

anthracite 3106

#### Lacquered Polyethylene