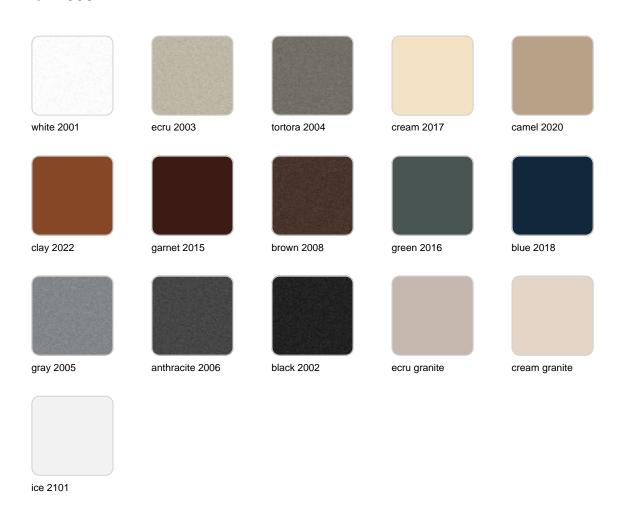

## **Finishes**

#### finishes

#### BASIC Ref. 49064A

Matt Polyethylene

SELF-WATERING Ref. 49064R

Self-watering system included in all planters except those with basic finish

#### LACQUERED Ref. 49064F

gray 3105

anthracite 3106

#### Lacquered Polyethylene