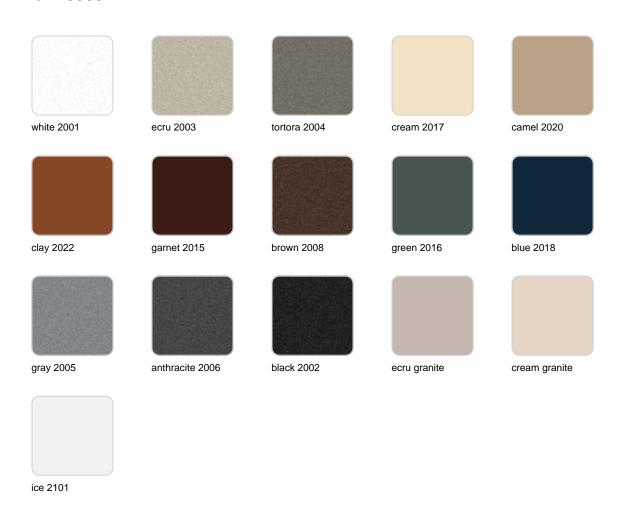

#### BASIC Ref. 49068A

Matt Polyethylene

LACQUERED Ref. 49068F

Lacquered Polyethylene