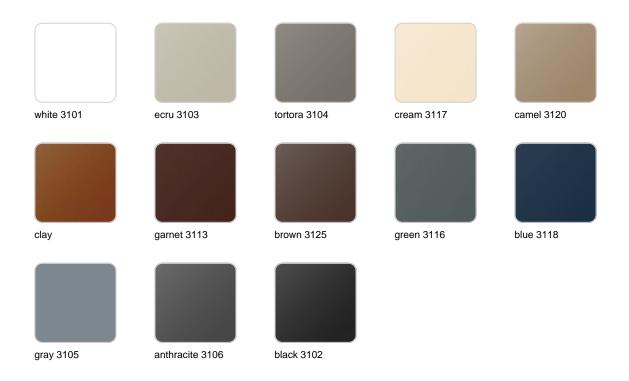

#### BASIC Ref. 49068A

Matt Polyethylene

LACQUERED Ref. 49068F

Lacquered Polyethylene