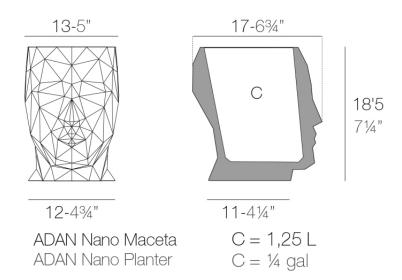

#### Description

Pot made of polyethylene resin by rotational moulding. 100% Recyclable. Item suitable for indoor and outdoor use. Available in different finishes.

Weight: 0.4 Kg