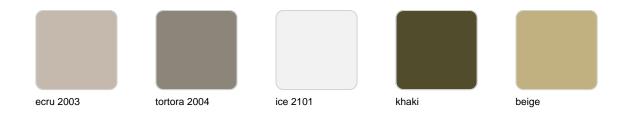

## lighting

WHITE LED Ref. 49069W

ice 2101

White internally lit unit with LED technology. Available only in matte ice white finish.