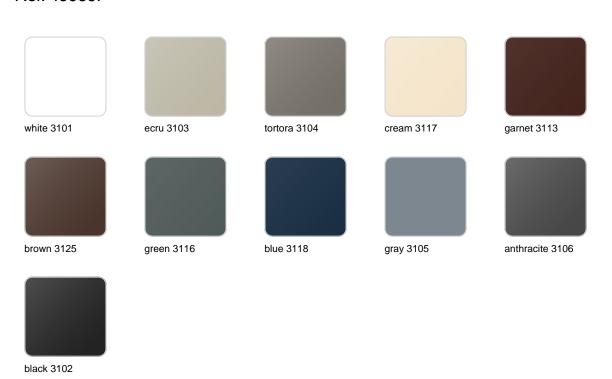

Products / Lamps / Nano Chrismy

# Nano chrismy

by Teresa Sapey

The Chrismy collection, designed by Teresa Sapey, is a contemporary take on the classic Christmas tree. Inspired by natural and organic forms, Chrismy rises with an undulating silhouette that evokes movement and lightness, providing a warm and enveloping atmosphere thanks to its interior lighting.



## **VOUDOM**

## Info

### Description

Made of polyethylene resin by rotational moulding. 100% Recyclable. Item suitable for indoor and outdoor use. Available in different finishes.

Weight: 0.37 Kg



CHRISMY Nano Árbol 25cm CHRISMY Nano Tree 93/4"

# **VOUDOM**

## **Finishes**

### finishes

#### LACQUERED Ref. 49069F



### Lacquered Polyethylene

## lighting

WHITE LED Ref. 49069W





ice 2101

White internally lit unit with LED technology. Available only in matte ice white finish.

#### RGBW LED BATTERY Ref. 49069Y



Unit with internal lighting with battery-powered RGBW LED technology. Includes charger and remote control for switching colors and charger. Available only in matte ice white finish.