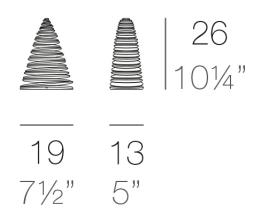

### Description

Made of polyethylene resin by rotational moulding. 100% Recyclable. Item suitable for indoor and outdoor use. Available in different finishes.

Weight: 0.37 Kg

CHRISMY Nano Árbol 25cm CHRISMY Nano Tree 93/4"