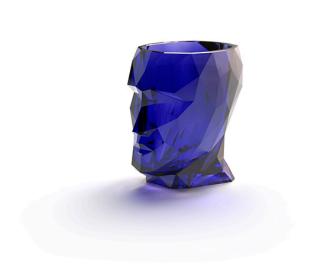

## Adan nano glossy

by Teresa Sapey

With the Adan collection, Teresa Sapey proposes a reinterpretation of design as a living, changing art. Inspired by the fascinating geometry of a diamond, Adan displays a robust and playful personality that seduces both indoors and outdoors. More than just a decorative object, each piece is a reflection of character and magnetism, evoking the essence of an art that is felt and transforms the environment at every angle.

#### Description

Polycarbonate resin. Low viscosity, high strength. Injection Moulding. Shock Resistant. Light weight. Recyclable 100%.

Weight: 0.35 Kg

ADAN NANO GLOSSY maceta ADAN NANO GLOSSY pot