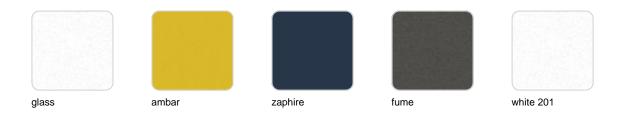

### finishes

BASIC PC Ref. 49075

Polycarbonate resin. Low viscosity, high strength. Recyclable 100%.