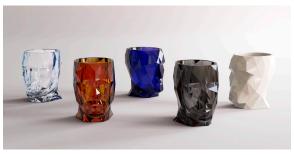

## Adan nano glossy

by Teresa Sapey

With the Adan collection, Teresa Sapey proposes a reinterpretation of design as a living, changing art. Inspired by the fascinating geometry of a diamond, Adan displays a robust and playful personality that seduces both indoors and outdoors. More than just a decorative object, each piece is a reflection of character and magnetism, evoking the essence of an art that is felt and transforms the environment at every angle.

#### Description

Polycarbonate resin. Low viscosity, high strength. Injection Moulding. Shock Resistant. Light weight. Recyclable 100%.

Weight: 0.35 Kg

ADAN NANO GLOSSY maceta ADAN NANO GLOSSY pot

### finishes

BASIC PC Ref. 49075

Polycarbonate resin. Low viscosity, high strength. Recyclable 100%.