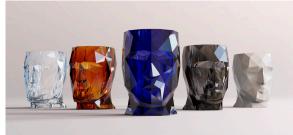

resa Sapey proposes a reinterpretation of design as a living, changing art. Inspired by the fascinating geometry of a diamond, Adan displays a robust and playful personality that seduces both indoors and outdoors. More than just a decorative object, each piece is a reflection of character and magnetism, evoking the essence of an art that is felt and transforms the environment at every angle.



### **VOUDOM**

### Info

#### Description

Polycarbonate resin. Low viscosity, high strength. Injection Moulding. Shock Resistant. Light weight. Recyclable 100%.

Weight: 0.35 Kg



ADAN NANO GLOSSY maceta ADAN NANO GLOSSY pot

## **VOUDOM**

### **Finishes**

### finishes

BASIC PC Ref. 49075



Polycarbonate resin. Low viscosity, high strength. Recyclable 100%.

# **VOUDOM**

### **Ambients**