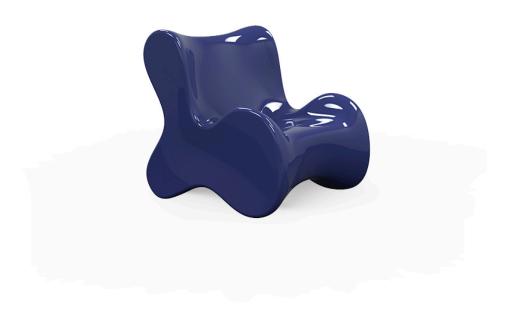

# Pal lounge chair

by Karim Rashid

**Pal** is, as the name suggests, a friendly and modern line of **indoor & outdoor furniture design** by <u>Karim Rashid</u> for the Spanish brand <u>Vondom</u>. This collection is a selection of **exclusive**, **minimalistic and colorful collections** of design furniture.

### Description

Made of polyethylene resin by rotational moulding. 100% Recyclable.Item suitable for indoor and outdoor use. Available in different finishes.

Weight: 20 Kg