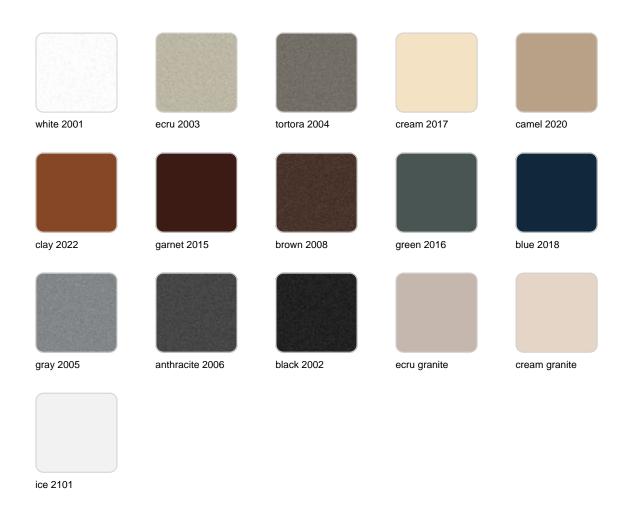

#### BASIC Ref. 51001

Matt Polyethylene

LACQUERED Ref. 51001F

Lacquered Polyethylene