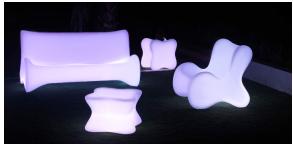

## lighting

WHITE LED Ref. 51001W

ice 2101

White internally lit unit with LED technology. Available only in matte ice white finish.

RGBW LED Ref. 51001L

Unit with internal lighting with RGBW LED technology and remote control unit for switching colors. Available only in matte ice white finish. Remote control included.

## **Ambients**