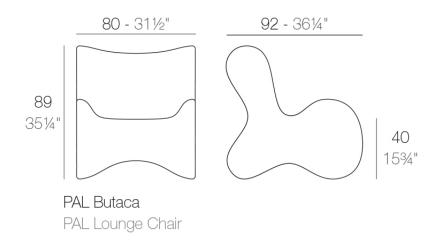

### Description

Made of polyethylene resin by rotational moulding. 100% Recyclable.Item suitable for indoor and outdoor use. Available in different finishes.

Weight: 20 Kg