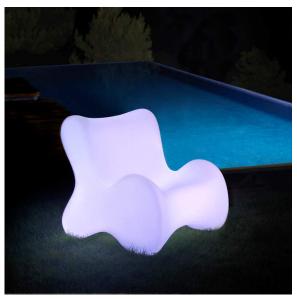

## lighting

WHITE LED Ref. 51001W

ice 2101

White internally lit unit with LED technology. Available only in matte ice white finish.

RGBW LED Ref. 51001L

Unit with internal lighting with RGBW LED technology and remote control unit for switching colors. Available only in matte ice white finish. Remote control included.

## **Ambients**