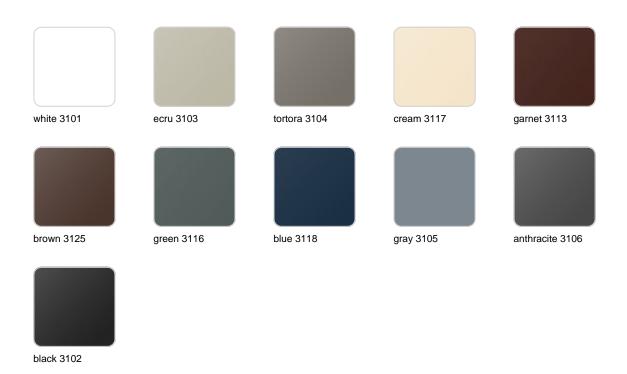

#### BASIC Ref. 51001

Matt Polyethylene

LACQUERED Ref. 51001F

Lacquered Polyethylene