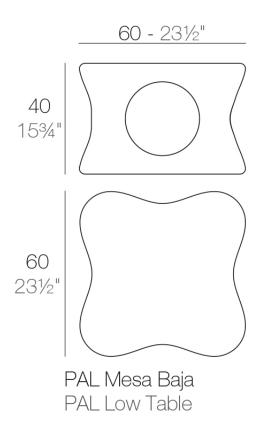

## Info

### Description

Made of polyethylene resin by rotational moulding. 100% Recyclable. Item suitable for indoor and outdoor use. Available in different finishes.

Weight: 9.5 Kg