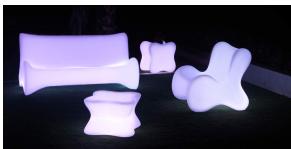

## lighting

WHITE LED Ref. 51003W

ice 2101

White internally lit unit with LED technology. Available only in matte ice white finish.

RGBW LED Ref. 51003L

Unit with internal lighting with RGBW LED technology and remote control unit for switching colors. Available only in matte ice white finish. Remote control included.