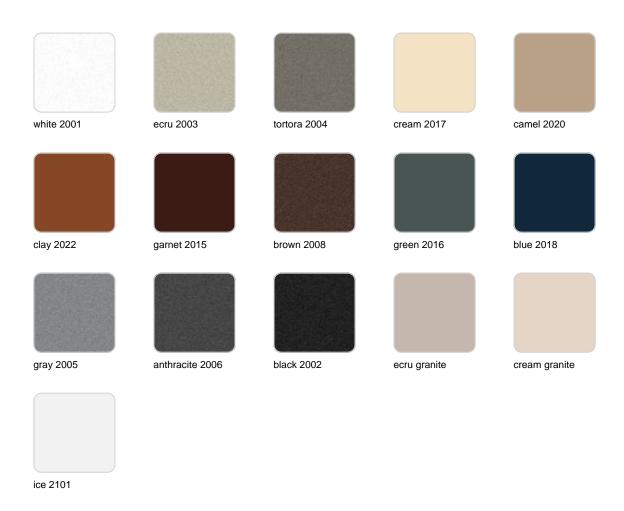

## **Finishes**

#### finishes

#### BASIC Ref. 51003

Matt Polyethylene

LACQUERED Ref. 51003F

Lacquered Polyethylene