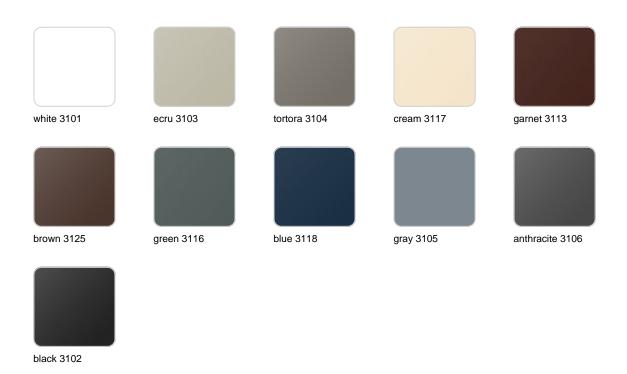

## **Finishes**

#### finishes

#### BASIC Ref. 51003

Matt Polyethylene

LACQUERED Ref. 51003F

Lacquered Polyethylene