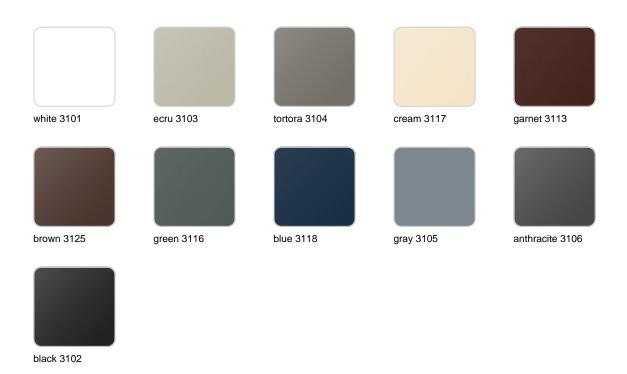

### **Finishes**

#### finishes

#### SELF-WATERING Ref. 51004R

Self-watering system included in all planters except those with basic finish

LACQUERED Ref. 51004F

Lacquered Polyethylene