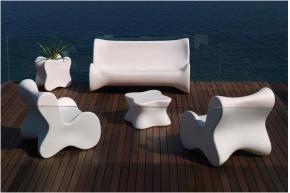

tter (not included). There are two options to choose from: Professional XLR DMX and Home WIFI DMX. (Remote control included). Optional battery

**RGBW LED BATTERY** Ref. 51004Y



ice 2101

Unit with internal lighting with battery-powered RGBW LED technology. Includes charger and remote control for switching colors and charger. Available only in matte ice white finish.

**RGBW LED DMX BATTERY** 



Ref. 51004DY



ice 2101

Unit with internal lighting with RGBW LED technology and remote control unit for switching colors. Also controlLED by DMX-1024 (wireless), enabling communication between one or more products simultaneously via the DMX transmitter (not included). There are two options to choose from: Professional XLR DMX and Home WIFI DMX. (Remote control included).

### **Ambients**