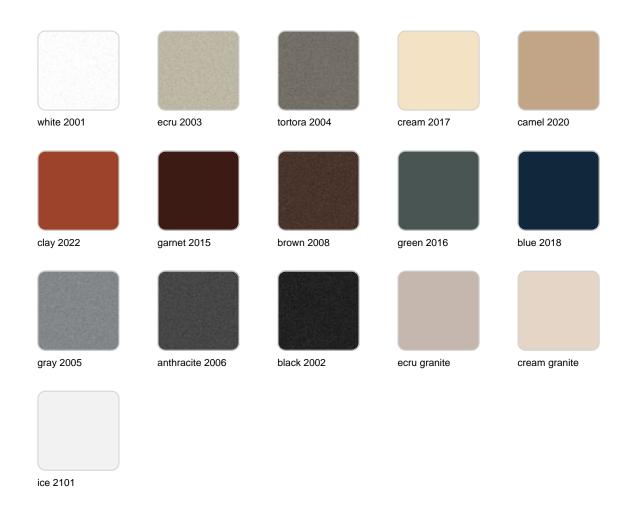

### **Finishes**

#### finishes

#### SELF-WATERING Ref. 51004R

Self-watering system included in all planters except those with basic finish

LACQUERED Ref. 51004F

Lacquered Polyethylene