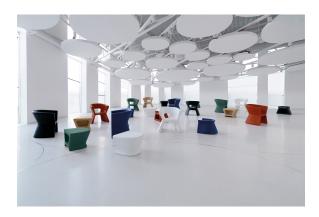

smitter (not included). There are two options to choose from: Professional XLR DMX and Home WIFI DMX. (Remote control included). Optional battery

**RGBW LED BATTERY** Ref. 51006Y



ice 2101

Unit with internal lighting with battery-powered RGBW LED technology. Includes charger and remote control for switching colors and charger. Available only in matte ice white finish.

**RGBW LED DMX BATTERY** 



Ref. 51006DY



ice 2101

Unit with internal lighting with RGBW LED technology and remote control unit for switching colors. Also controlLED by DMX-1024 (wireless), enabling communication between one or more products simultaneously via the DMX transmitter (not included). There are two options to choose from: Professional XLR DMX and Home WIFI DMX. (Remote control included).

## **Ambients**