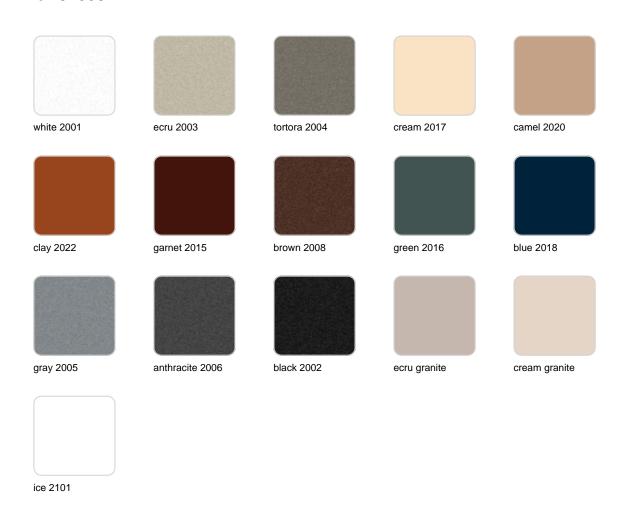

### **Finishes**

#### finishes

#### BASIC Ref. 51006

Matt Polyethylene

LACQUERED Ref. 51006F

Lacquered Polyethylene