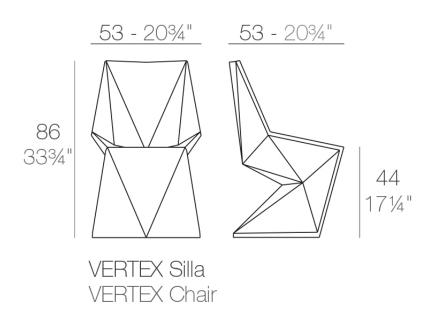

Products / Chairs / Vertex Chair

## Vertex chair

by Karim Rashid

One of the latest great works by **KARIM RASHID**, we can find it in **VERTEX**, a family of ultra-contemporary sculpted <u>outdoor & indoor designer furniture collection</u> designed for the Spanish brand **VONDOM**.



### Info

### Description

Made of polyethylene resin by rotational moulding. 100% Recyclable. Item suitable for indoor and outdoor use. Available in different finishes.

Weight: 9.02 Kg





### **Accessories**

• Fabric

Fabric

### **Finishes**

#### finishes

#### BASIC Ref. 51007



Matt Polyethylene

LACQUERED Ref. 51007F



Lacquered Polyethylene

### lighting

**RGBW LED BATTERY** Ref. 51007Y



ice 2101

Unit with internal lighting with battery-powered RGBW LED technology. Includes charger and remote control for switching colors and charger. Available only in matte ice white finish.

**RGBW LED DMX BATTERY** Ref. 51007DY



Unit with internal lighting with RGBW LED technology and remote control unit for switching colors. Also controlLED by DMX-1024 (wireless), enabling communication between one or more products simultaneously via the DMX transmitter (not included). There are two options to choose from: Professional XLR DMX and Home WIFI DMX. (Remote control include