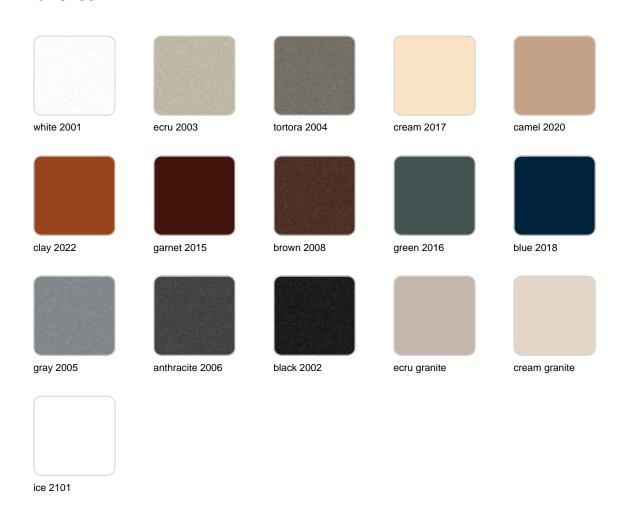

### **Finishes**

#### finishes

#### BASIC Ref. 51007

Matt Polyethylene

LACQUERED Ref. 51007F

Lacquered Polyethylene