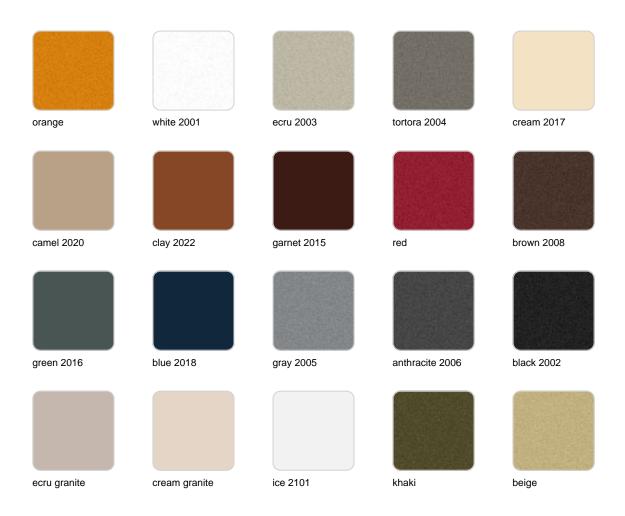

#### BASIC Ref. 51008G

Matt Polyethylene

LACQUERED Ref. 51008F

Lacquered Polyethylene