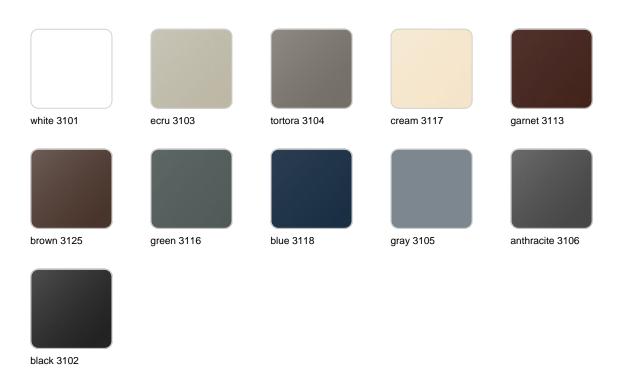

#### BASIC Ref. 51008G

Matt Polyethylene

LACQUERED Ref. 51008F

Lacquered Polyethylene