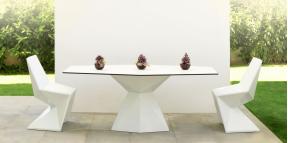

gy. Includes charger and remote control for switching colors and charger. Available only in matte ice white finish.

**RGBW LED DMX BATTERY** 



Ref. 51008DY



ice 2101

Unit with internal lighting with RGBW LED technology and remote control unit for switching colors. Also controlLED by DMX-1024 (wireless), enabling communication between one or more products simultaneously via the DMX transmitter (not included). There are two options to choose from: Professional XLR DMX and Home WIFI DMX. (Remote control included).

### tabletops

**HPL** 

Ref. VVAR00030



white(black edge)



ecru(black edge)



black(black edge)

HPL black edge

Solid Core Ref. VVAR00219



green stone



ecru stone



smoked



tortora stone



black stone





Solid Core wood Ref. VVAR00219





## **Ambients**