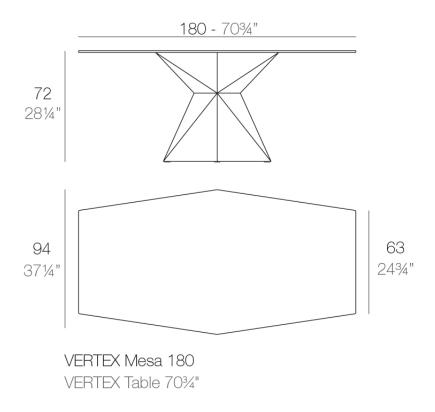

### Description

Made of polyethylene resin by rotational moulding. 100% Recyclable. Item suitable for indoor and outdoor use. Available in different finishes. Tabletop with HPL.

Weight: 62.98 Kg