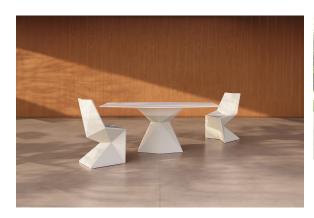

logy. Includes charger and remote control for switching colors and charger. Available only in matte ice white finish.

**RGBW LED DMX BATTERY** 



Ref. 51008DY



ice 2101

Unit with internal lighting with RGBW LED technology and remote control unit for switching colors. Also controlLED by DMX-1024 (wireless), enabling communication between one or more products simultaneously via the DMX transmitter (not included). There are two options to choose from: Professional XLR DMX and Home WIFI DMX. (Remote control included).

### tabletops

**HPL** 

Ref. VVAR00030



white(black edge)



ecru(black edge)



black(black edge)

HPL black edge

Solid Core Ref. VVAR00219



green stone



ecru stone



smoked



tortora stone



black stone





Solid Core wood Ref. VVAR00219





## **Ambients**