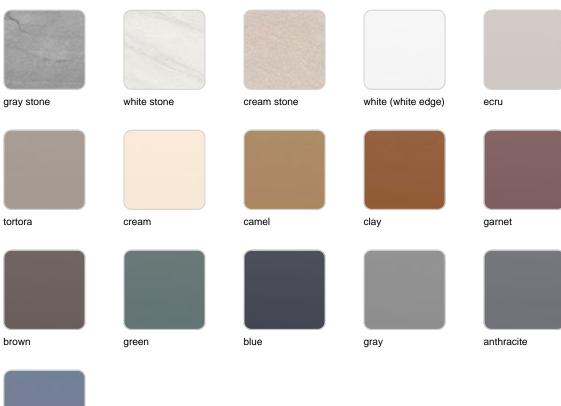

th internal lighting with battery-powered RGBW LED technology. Includes charger and remote control for switching colors and charger. Available only in matte ice white finish.

**RGBW LED DMX BATTERY** 



Ref. 51008DY



ice 2101

Unit with internal lighting with RGBW LED technology and remote control unit for switching colors. Also controlLED by DMX-1024 (wireless), enabling communication between one or more products simultaneously via the DMX transmitter (not included). There are two options to choose from: Professional XLR DMX and Home WIFI DMX. (Remote control included).

### tabletops

**HPL** 

Ref. VVAR00030



white(black edge)



ecru(black edge)



black(black edge)

HPL black edge

Solid Core Ref. VVAR00219



green stone



ecru stone



smoked



tortora stone



black stone





Solid Core wood Ref. VVAR00219





## **Ambients**