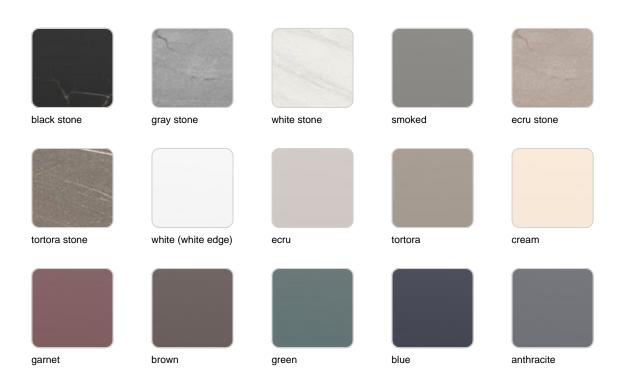

## **Finishes**

### finishes

#### BASIC Ref. 51010CB

Matt Polyethylene LACQUERED Ref. 51010CF

Lacquered Polyethylene