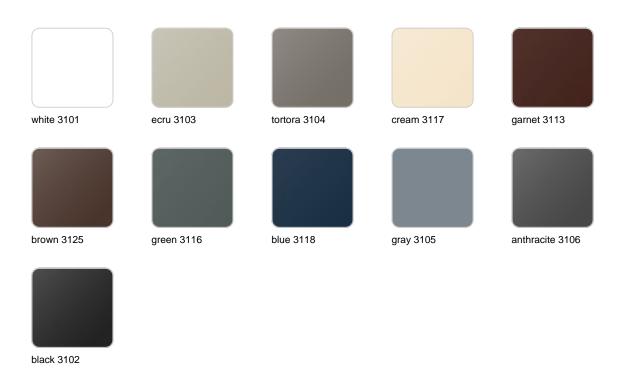

#### BASIC Ref. 51010CB

Matt Polyethylene LACQUERED Ref. 51010CF

Lacquered Polyethylene