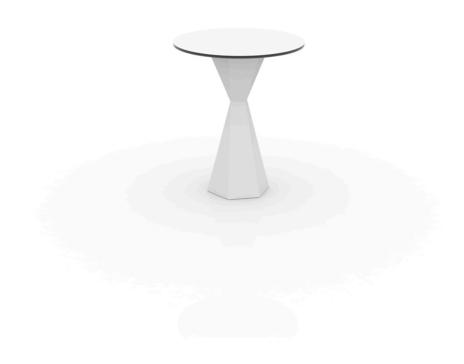

# Vertex table 60×60 hpl

by Karim Rashid

One of the latest great works by **KARIM RASHID**, we can find it in **VERTEX**, a family of ultra-contemporary sculpted <u>outdoor & indoor designer furniture collection</u> designed for the Spanish brand **VONDOM**.

### Description

Made of polyethylene resin by rotational moulding. 100% Recyclable. Item suitable for indoor and outdoor use. Available in different finishes. Tabletop with HPL.

Weight: 23.81 Kg

VERTEX Mesa Ø60 VERTEX Table Ø231/2"