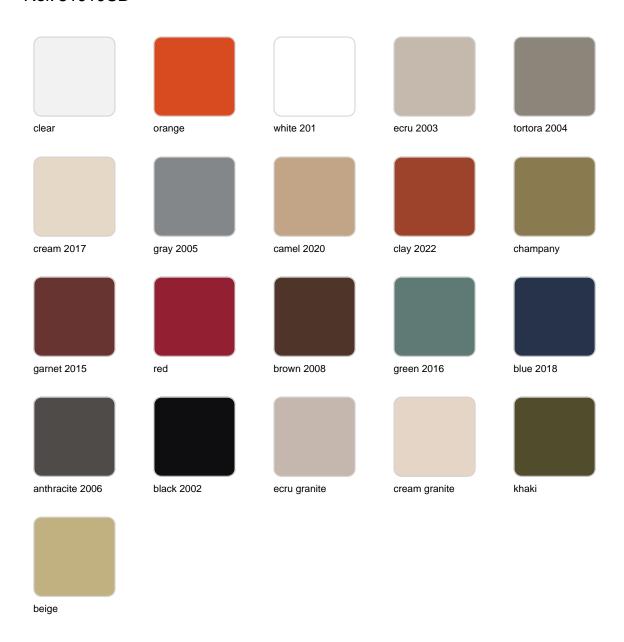

#### BASIC Ref. 51010CB

Matt Polyethylene LACQUERED Ref. 51010CF

Lacquered Polyethylene