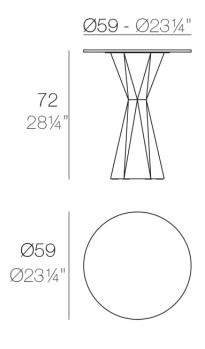

### Description

Made of polyethylene resin by rotational moulding. 100% Recyclable. Item suitable for indoor and outdoor use. Available in different finishes. Tabletop with HPL.

Weight: 23.81 Kg

VERTEX Mesa Ø60 VERTEX Table Ø231/2"