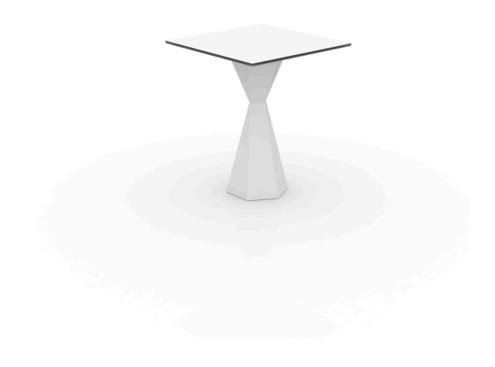

# Vertex table 60×60 hpl

by Karim Rashid

One of the latest great works by **KARIM RASHID**, we can find it in **VERTEX**, a family of ultra-contemporary sculpted <u>outdoor & indoor designer furniture collection</u> designed for the Spanish brand **VONDOM**.

#### Description

Made of polyethylene resin by rotational moulding. 100% Recyclable. Item suitable for indoor and outdoor use. Available in different finishes. Tabletop with HPL.

Weight: 23.81 Kg

VERTEX Mesa 60x60 VERTEX Table 231/2"x231/2"