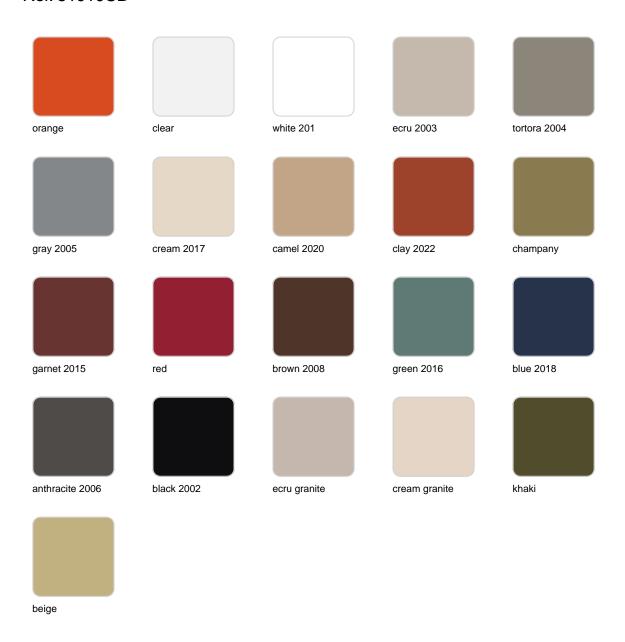

#### BASIC Ref. 51010CB

Matt Polyethylene LACQUERED Ref. 51010CF

Lacquered Polyethylene