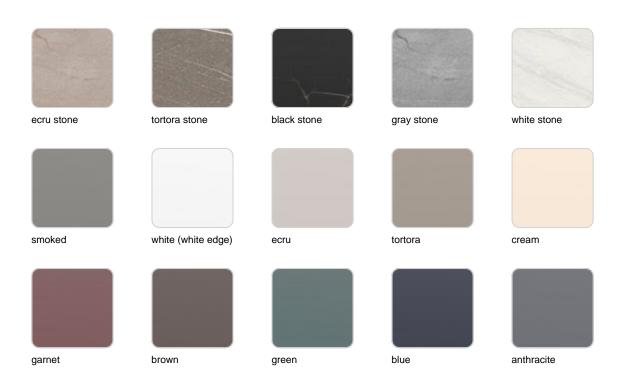

### **Finishes**

#### finishes

#### BASIC Ref. 51010CB

Matt Polyethylene LACQUERED Ref. 51010CF

Lacquered Polyethylene