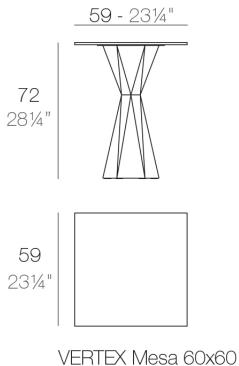

#### Description

Made of polyethylene resin by rotational moulding. 100% Recyclable. Item suitable for indoor and outdoor use. Available in different finishes. Tabletop with HPL.

Weight: 23.81 Kg

VERTEX Mesa 60x60 VERTEX Table 231/2"x231/2"