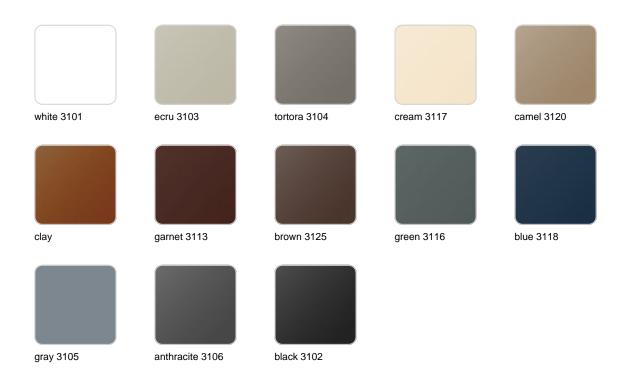

#### BASIC Ref. 51011

Matt Polyethylene

LACQUERED Ref. 51011F

Lacquered Polyethylene