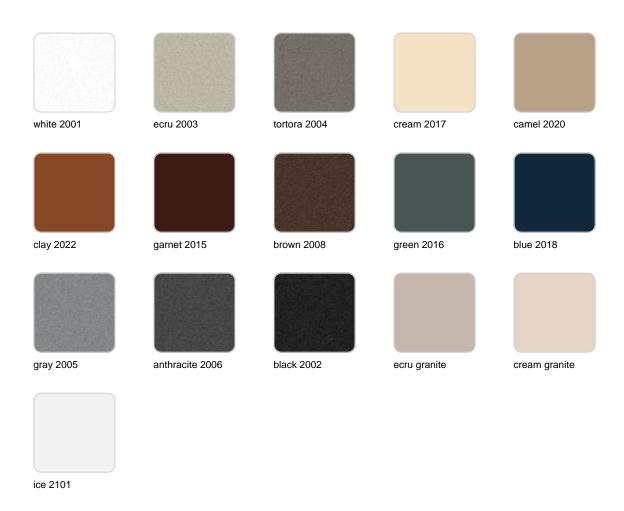

#### BASIC Ref. 51011

Matt Polyethylene

LACQUERED Ref. 51011F

Lacquered Polyethylene