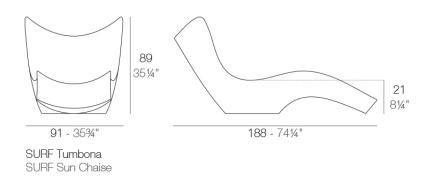

### Description

Made of polyethylene resin by rotational moulding. 100% Recyclable. Item suitable for indoor and outdoor use. Available in different finishes.

Weight: 25.33 Kg