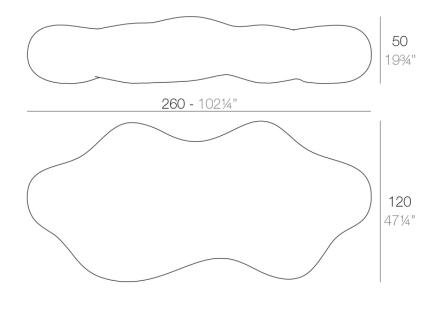

#### Description

Made of polyethylene resin by rotational moulding. 100% Recyclable. Item suitable for indoor and outdoor use. Available in different finishes.

Weight: 46.07 Kg

LAVA Banco LAVA Bench