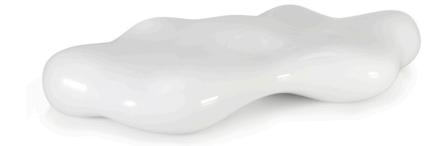

Products / Benches / Lava Bench

## Lava bench by Karim Rashid

Lava design bench, designed by <u>Karim Rashid</u> for the Spanish brand <u>Vondom</u>, is a unique experience of **beauty**, **luxury**, **performance and functionality** seamless together.

#### Description

Made of polyethylene resin by rotational moulding. 100% Recyclable. Item suitable for indoor and outdoor use. Available in different finishes.

Weight: 46.07 Kg

LAVA Banco LAVA Bench