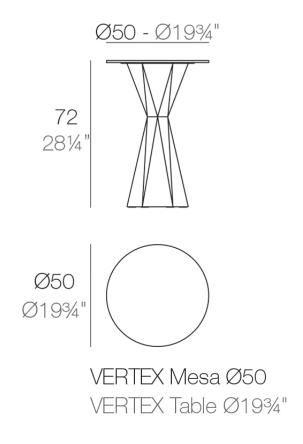

### Info

## Description

Made of polyethylene resin by rotational moulding. 100% Recyclable. Item suitable for indoor and outdoor use. Available in different finishes.

Weight: 21.41 Kg