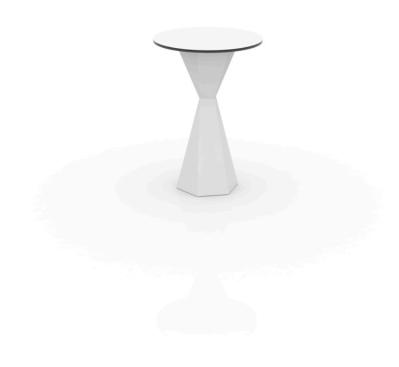

# Vertex table 50×50 hpl

by Karim Rashid

One of the latest great works by **KARIM RASHID**, we can find it in **VERTEX**, a family of ultra-contemporary sculpted <u>outdoor & indoor designer furniture collection</u> designed for the Spanish brand **VONDOM**.

## Description

Made of polyethylene resin by rotational moulding. 100% Recyclable. Item suitable for indoor and outdoor use. Available in different finishes.

Weight: 21.41 Kg