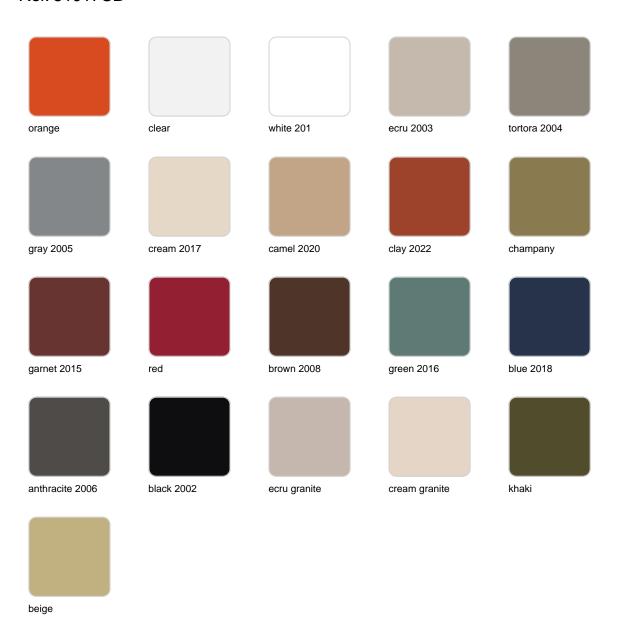

### **Finishes**

### finishes

#### BASIC Ref. 51017CB

Matt Polyethylene LACQUERED Ref. 51017CF

Lacquered Polyethylene