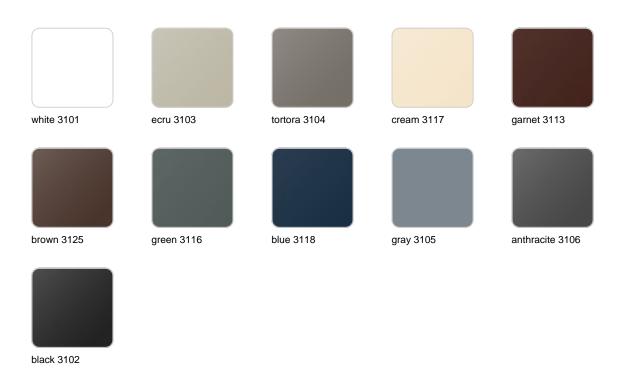

### **Finishes**

### finishes

#### BASIC Ref. 51017CB

Matt Polyethylene LACQUERED Ref. 51017CF

Lacquered Polyethylene