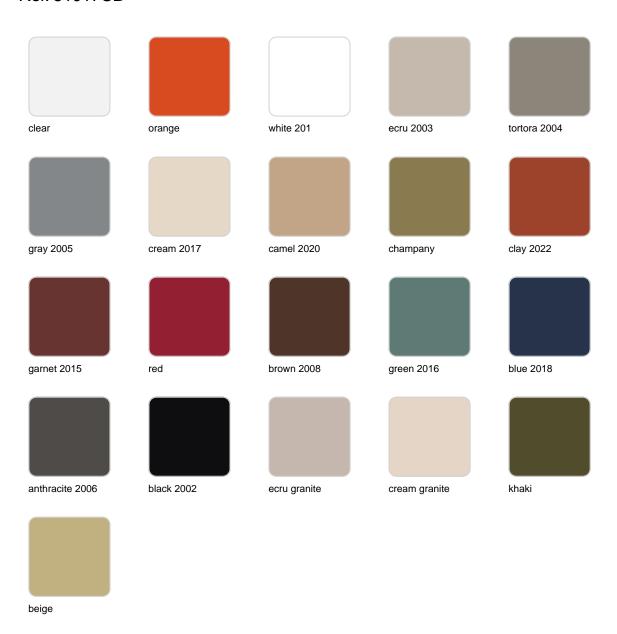

### **Finishes**

### finishes

#### BASIC Ref. 51017CB

Matt Polyethylene LACQUERED Ref. 51017CF

Lacquered Polyethylene