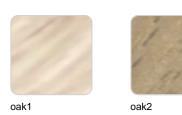

d RGBW LED technology. Includes charger and remote control for switching colors and charger. Available only in matte ice white finish.

**RGBW LED DMX BATTERY** Ref. 51017CDY



ice 2101

Unit with internal lighting with RGBW LED technology and remote control unit for switching colors. Also controlLED by DMX-1024 (wireless), enabling communication between one or more products simultaneously via the DMX transmitter (not included). There are two options to choose from: Professional XLR DMX and Home WIFI DMX. (Remote control included).

### tabletops

**HPL** 

Ref. VVAR00038







ecru(black edge)



black(black edge)

HPL black edge

Solid Core

Ref. VVAR00242



black stone



gray stone





white stone



smoked



ecru stone











## VОИDОМ



#### Solid Core wood Ref. VVAR00242