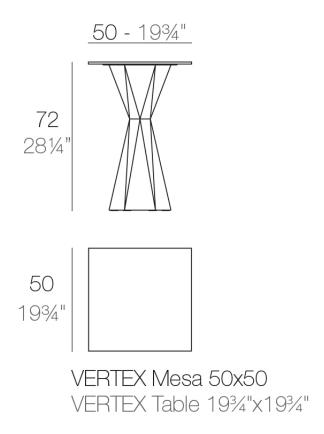

## Description

Made of polyethylene resin by rotational moulding. 100% Recyclable. Item suitable for indoor and outdoor use. Available in different finishes.

Weight: 21.41 Kg