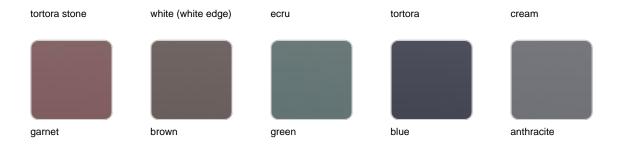

### **Finishes**

### finishes

#### BASIC Ref. 51017CB

Matt Polyethylene LACQUERED Ref. 51017CF

Lacquered Polyethylene