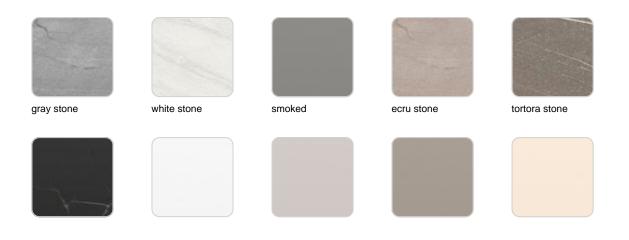

## Finishes

finishes

| BASIC<br>Ref. 51018CE | 3          |              |               |              |
|-----------------------|------------|--------------|---------------|--------------|
|                       |            |              |               |              |
| orange                | clear      | white 201    | ecru 2003     | tortora 2004 |
|                       |            |              |               |              |
| gray 2005             | cream 2017 | camel 2020   | clay 2022     | champany     |
|                       |            |              |               |              |
| garnet 2015           | red        | brown 2008   | green 2016    | blue 2018    |
|                       |            |              |               |              |
| anthracite 2006       | black 2002 | ecru granite | cream granite | khaki        |
|                       |            |              |               |              |

beige