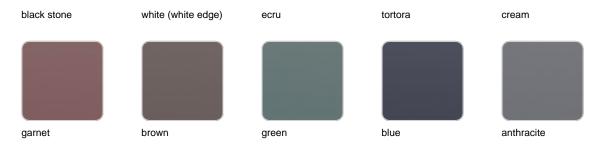

## Matt Polyethylene LACQUERED Ref. 51018CF

| white 3101 | ecru 3103  | tortora 3104 | cream 3117 | garnet 3113     |
|------------|------------|--------------|------------|-----------------|
| brown 3125 | green 3116 | blue 3118    | gray 3105  | anthracite 3106 |
|            |            |              |            |                 |

black 3102