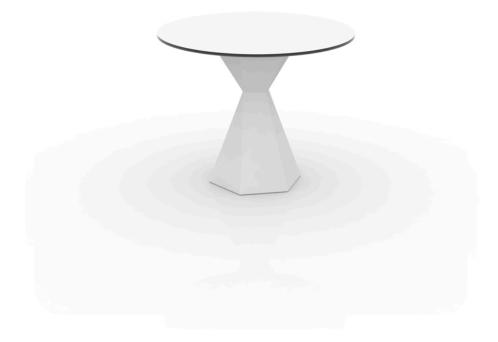

# Vertex table 90×90 hpl

by Karim Rashid

One of the latest great works by **KARIM RASHID**, we can find it in **VERTEX**, a family of ultra-contemporary sculpted <u>outdoor & indoor designer furniture collection</u> designed for the Spanish brand **VONDOM**.

## Description

Made of polyethylene resin by rotational moulding. 100% Recyclable. Item suitable for indoor and outdoor use. Available in different finishes. Tabletop with HPL.

Weight: 54.19 Kg