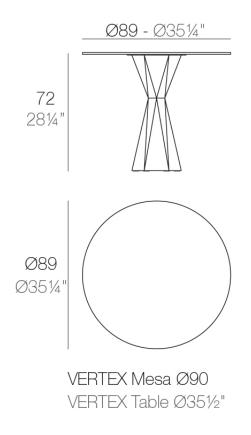

## Info

## Description

Made of polyethylene resin by rotational moulding. 100% Recyclable. Item suitable for indoor and outdoor use. Available in different finishes. Tabletop with HPL.

Weight: 54.19 Kg