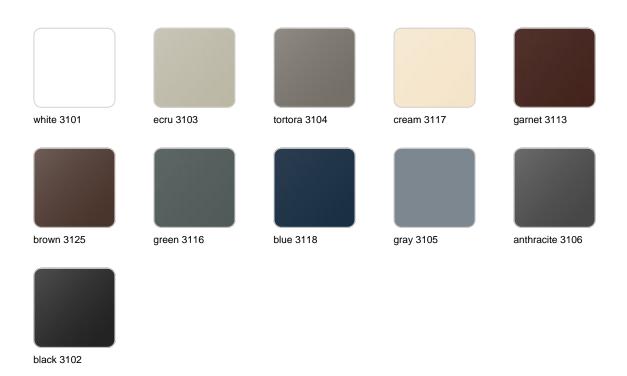

#### BASIC Ref. 51019CB

Matt Polyethylene

LACQUERED Ref. 51019CF

Lacquered Polyethylene