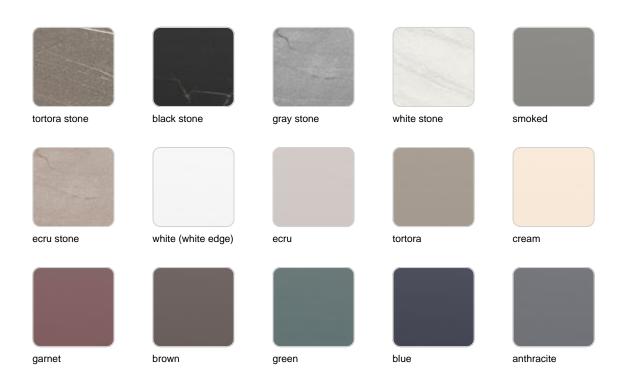

#### BASIC Ref. 51019CB

Matt Polyethylene

LACQUERED Ref. 51019CF

Lacquered Polyethylene

#### Solid Core Ref. VVAR00524

Solid Core wood Ref. VVAR00524

oak1

oak2

**HPL** Ref. VVAR00589

white(black edge)

ecru(black edge)

black(black edge)

HPL black edge