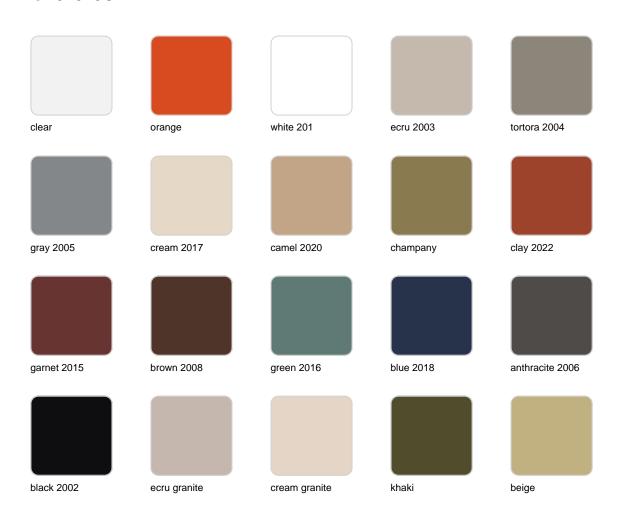

#### BASIC Ref. 51019CB

Matt Polyethylene

LACQUERED Ref. 51019CF

Lacquered Polyethylene