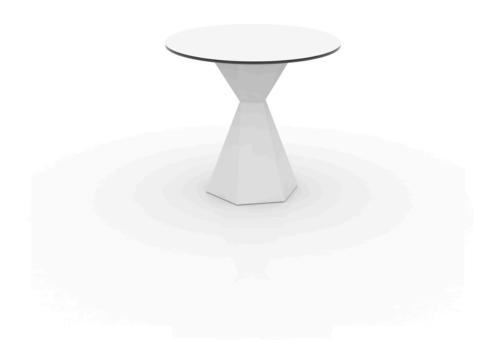

# Vertex table 80×80 hpl

by Karim Rashid

One of the latest great works by **KARIM RASHID**, we can find it in **VERTEX**, a family of ultra-contemporary sculpted <u>outdoor & indoor designer furniture collection</u> designed for the Spanish brand **VONDOM**.

### Description

Made of polyethylene resin by rotational moulding. 100% Recyclable. Item suitable for indoor and outdoor use. Available in different finishes. Tabletop with HPL.

Weight: 50.39 Kg