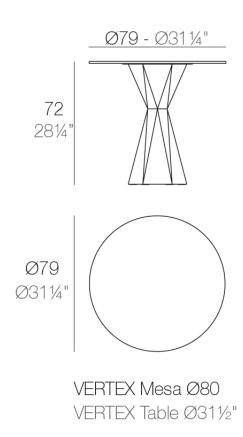

### Description

Made of polyethylene resin by rotational moulding. 100% Recyclable. Item suitable for indoor and outdoor use. Available in different finishes. Tabletop with HPL.

Weight: 50.39 Kg