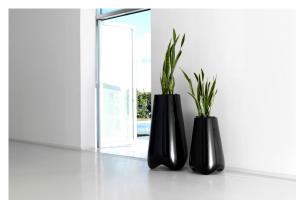

are two options to choose from: Professional XLR DMX and Home WIFI DMX. (Remote control included). Optional battery

RGBW LED BATTERY Ref. 51022Y



Unit with internal lighting with battery-powered RGBW LED technology. Includes charger and remote control for switching colors and charger. Available only in matte ice white finish.

RGBW LED DMX BATTERY Ref. 51022DY



Unit with internal lighting with RGBW LED technology and remote control unit for switching colors. Also controlLED by DMX-1024 (wireless), enabling communication between one or more products simultaneously via the DMX

transmitter (not included). There are two options to choose from: Professional XLR DMX and Home WIFI DMX. (Remote control included).

#### estructura

#### ALUMINIUM Ref. VVAR00652





black

## **Ambients**