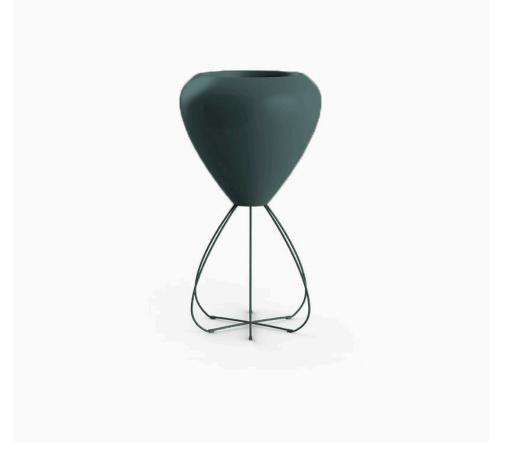

# Pal planter

by Karim Rashid

**Pal** is, as the name suggests, a friendly and modern line of **indoor & outdoor furniture design** by <u>Karim Rashid</u> for the Spanish brand <u>Vondom</u>. This collection is a selection of **exclusive**, **minimalistic and colorful collections** of design furniture.

### Description

Pot made of polyethylene resin by rotational moulding. 100% Recyclable. Item suitable for indoor and outdoor use. Available in different finishes.

PAL Macetero 102 C = 20 LPAL Planter 102  $C = 5\frac{1}{2} gal$ 