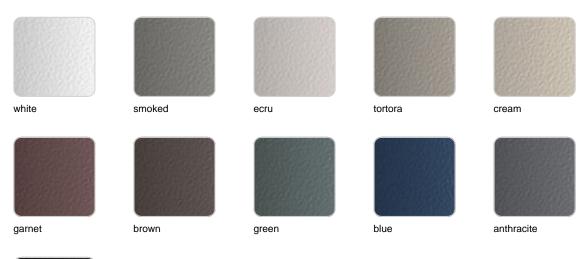

## **Finishes**

#### finishes

#### BASIC Ref. 51022A

Matt Polyethylene

SELF-WATERING Ref. 51022R

Self-watering system included in all planters except those with basic finish

#### LACQUERED Ref. 51022F

Lacquered Polyethylene