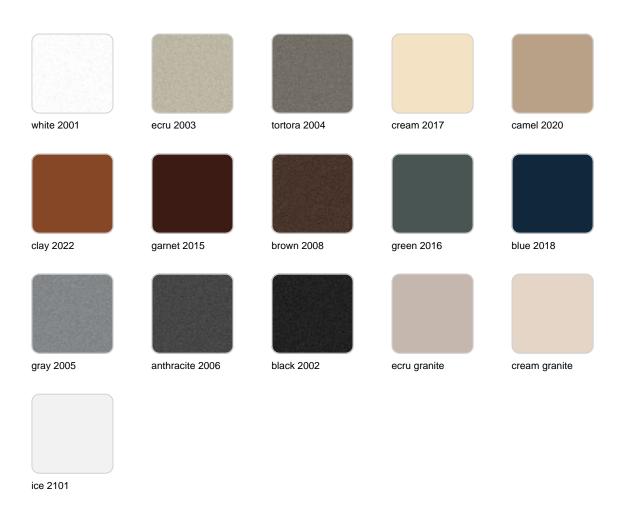

Products / Planters / Pal Planter

# Pal planter

by Karim Rashid

**Pal** is, as the name suggests, a friendly and modern line of **indoor & outdoor furniture design** by <u>Karim Rashid</u> for the Spanish brand <u>Vondom</u>. This collection is a selection of **exclusive**, **minimalistic and colorful collections** of design furniture.



## Info

### Description

Pot made of polyethylene resin by rotational moulding. 100% Recyclable. Item suitable for indoor and outdoor use. Available in different finishes.



PAL Macetero 102 C = 20 LPAL Planter 102  $C = 5\frac{1}{2} gal$ 

## **Finishes**

#### finishes

#### BASIC Ref. 51022A



Matt Polyethylene

SELF-WATERING Ref. 51022R



Self-watering system included in all planters except those with basic finish

#### LACQUERED Ref. 51022F







Lacquered Polyethylene

### lighting

WHITE LED Ref. 51022W



ice 2101

White internally lit unit with LED technology. Available only in matte ice white finish.

RGBW LED Ref. 51022L



ice 2101

Unit with internal lighting with RGBW LED technology and remote control unit for switching colors. Available only in matte ice white finish. Remote control included.

RGBW LED DMX Ref. 51022D





Unit with internal lighting with RGBW LED technology and remote control unit for switching colors. Also controlLED by DMX-1024 (wireless), enabling communication between one or more products simultaneously via the DMX transmitter (not included)