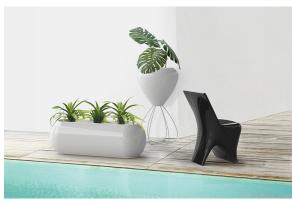

e are two options to choose from: Professional XLR DMX and Home WIFI DMX. (Remote control included). Optional battery

RGBW LED BATTERY Ref. 51022Y



Unit with internal lighting with battery-powered RGBW LED technology. Includes charger and remote control for switching colors and charger. Available only in matte ice white finish.

RGBW LED DMX BATTERY Ref. 51022DY



Unit with internal lighting with RGBW LED technology and remote control unit for switching colors. Also controlLED by DMX-1024 (wireless), enabling communication between one or more products simultaneously via the DMX

transmitter (not included). There are two options to choose from: Professional XLR DMX and Home WIFI DMX. (Remote control included).

#### estructura

#### ALUMINIUM Ref. VVAR00652





black

## **Ambients**