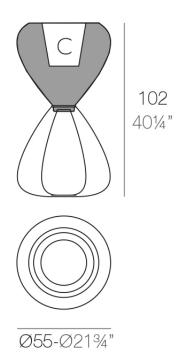

### Description

Pot made of polyethylene resin by rotational moulding. 100% Recyclable. Item suitable for indoor and outdoor use. Available in different finishes.

PAL Macetero 102 C = 20 LPAL Planter 102  $C = 5\frac{1}{2} gal$ 