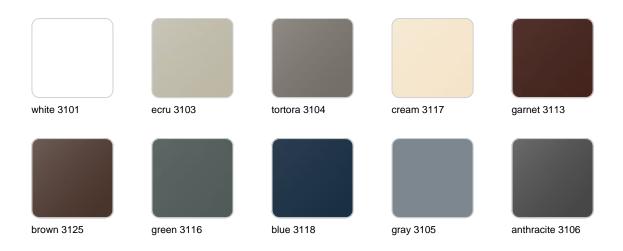

#### finishes

#### BASIC Ref. 51022A

Matt Polyethylene

SELF-WATERING Ref. 51022R

Self-watering system included in all planters except those with basic finish

#### LACQUERED Ref. 51022F

Lacquered Polyethylene