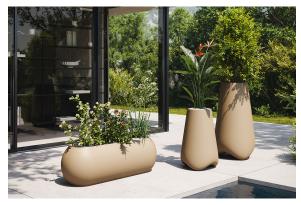

# Pal jardiniere

by Karim Rashid

**Pal** is, as the name suggests, a friendly and modern line of **indoor & outdoor furniture design** by <u>Karim Rashid</u> for the Spanish brand <u>Vondom</u>. This collection is a selection of **exclusive**, **minimalistic and colorful collections** of design furniture.

### Description

Pot made of polyethylene resin by rotational moulding. 100% Recyclable. Item suitable for indoor and outdoor use. Available in different finishes.

## **Ambients**