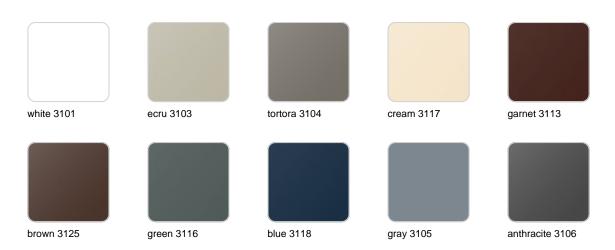

## **Finishes**

### finishes

#### BASIC Ref. 51024A

Matt Polyethylene

SELF-WATERING Ref. 51024R

Self-watering system included in all planters except those with basic finish

#### LACQUERED Ref. 51024F

Lacquered Polyethylene