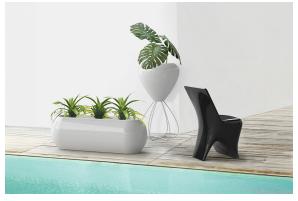

# Pal jardiniere

by Karim Rashid

**Pal** is, as the name suggests, a friendly and modern line of **indoor & outdoor furniture design** by <u>Karim Rashid</u> for the Spanish brand <u>Vondom</u>. This collection is a selection of **exclusive**, **minimalistic and colorful collections** of design furniture.

### Description

Pot made of polyethylene resin by rotational moulding. 100% Recyclable. Item suitable for indoor and outdoor use. Available in different finishes.

## **Ambients**