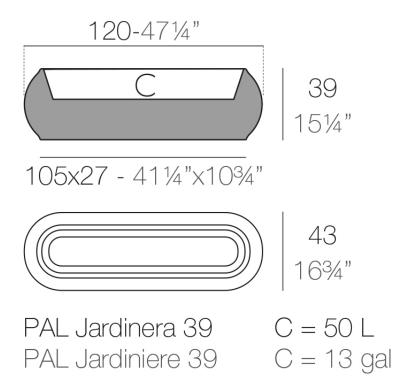

Products / Planters / Pal Jardiniere

# Pal jardiniere

by Karim Rashid

**Pal** is, as the name suggests, a friendly and modern line of **indoor & outdoor furniture design** by <u>Karim Rashid</u> for the Spanish brand <u>Vondom</u>. This collection is a selection of **exclusive**, **minimalistic and colorful collections** of design furniture.

### Description

Pot made of polyethylene resin by rotational moulding. 100% Recyclable. Item suitable for indoor and outdoor use. Available in different finishes.