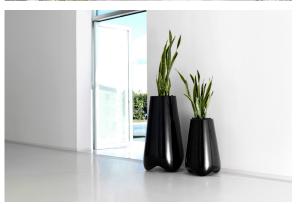

# Pal jardiniere

by Karim Rashid

**Pal** is, as the name suggests, a friendly and modern line of **indoor & outdoor furniture design** by <u>Karim Rashid</u> for the Spanish brand <u>Vondom</u>. This collection is a selection of **exclusive**, **minimalistic and colorful collections** of design furniture.

### Description

Pot made of polyethylene resin by rotational moulding. 100% Recyclable. Item suitable for indoor and outdoor use. Available in different finishes.

## **Ambients**