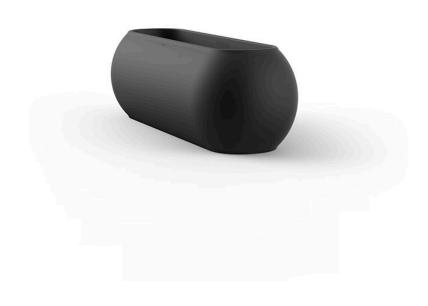

# Pal jardiniere

by Karim Rashid

**Pal** is, as the name suggests, a friendly and modern line of **indoor & outdoor furniture design** by <u>Karim Rashid</u> for the Spanish brand <u>Vondom</u>. This collection is a selection of **exclusive**, **minimalistic and colorful collections** of design furniture.

### Description

Pot made of polyethylene resin by rotational moulding. 100% Recyclable. Item suitable for indoor and outdoor use. Available in different finishes.