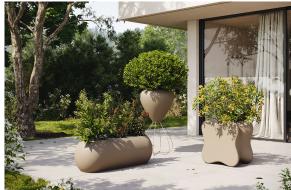

# Pal jardiniere

by Karim Rashid

**Pal** is, as the name suggests, a friendly and modern line of **indoor & outdoor furniture design** by <u>Karim Rashid</u> for the Spanish brand <u>Vondom</u>. This collection is a selection of **exclusive**, **minimalistic and colorful collections** of design furniture.

### Description

Pot made of polyethylene resin by rotational moulding. 100% Recyclable. Item suitable for indoor and outdoor use. Available in different finishes.

## **Ambients**