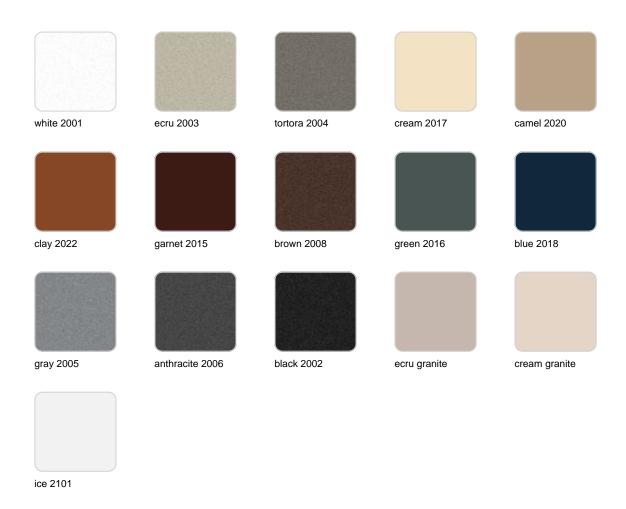

## **Finishes**

### finishes

#### BASIC Ref. 51024A

Matt Polyethylene

SELF-WATERING Ref. 51024R

Self-watering system included in all planters except those with basic finish

#### LACQUERED Ref. 51024F

Lacquered Polyethylene