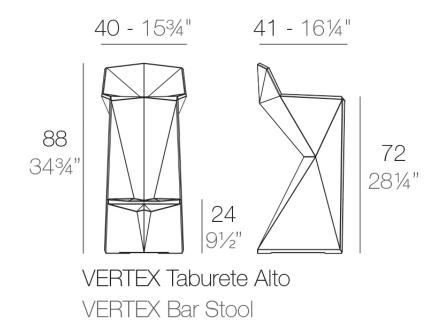

Products / Stools & Ottomans / Vertex Bar Stool

# Vertex bar stool

by Karim Rashid

One of the latest great works by **KARIM RASHID**, we can find it in **VERTEX**, a family of ultra-contemporary sculpted <u>outdoor & indoor designer furniture collection</u> designed for the Spanish brand **VONDOM**.