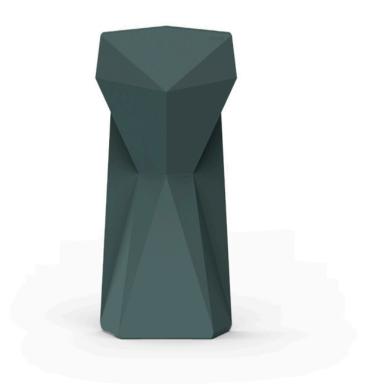

# Vertex bar stool

by Karim Rashid

One of the latest great works by **KARIM RASHID**, we can find it in **VERTEX**, a family of ultra-contemporary sculpted <u>outdoor & indoor designer furniture collection</u> designed for the Spanish brand **VONDOM**.

### Description

Made of polyethylene resin by rotational moulding. 100% Recyclable. Item suitable for indoor and outdoor use. Available in different finishes.

Weight: 5.51 Kg