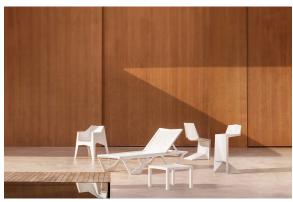

### Voxel sun chaise

by Karim Rashid

The design furniture Voxel Collection, designed by <u>Karim Rashid</u> for <u>Vondom</u>, is characterised by its **geometric and faceted forms**, all made through injection moulding plastic. Formed by a <u>chair</u>, an <u>armchair</u>, a <u>sun lounger</u> and the new <u>bar stool</u>.

### **Ambients**