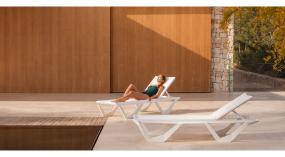

### Voxel sun chaise

by Karim Rashid

The design furniture Voxel Collection, designed by <u>Karim Rashid</u> for <u>Vondom</u>, is characterised by its **geometric and faceted forms**, all made through injection moulding plastic. Formed by a <u>chair</u>, an <u>armchair</u>, a <u>sun lounger</u> and the new <u>bar stool</u>.

### **Ambients**