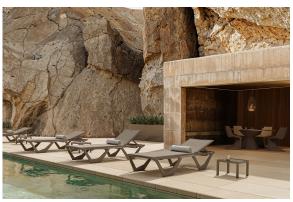

### Voxel sun chaise

by Karim Rashid

The design furniture Voxel Collection, designed by <u>Karim Rashid</u> for <u>Vondom</u>, is characterised by its **geometric and faceted forms**, all made through injection moulding plastic. Formed by a <u>chair</u>, an <u>armchair</u>, a <u>sun lounger</u> and the new <u>bar stool</u>.

### **Ambients**