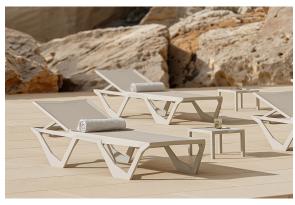

### Voxel sun chaise

by Karim Rashid

The design furniture Voxel Collection, designed by <u>Karim Rashid</u> for <u>Vondom</u>, is characterised by its **geometric and faceted forms**, all made through injection moulding plastic. Formed by a <u>chair</u>, an <u>armchair</u>, a <u>sun lounger</u> and the new <u>bar stool</u>.

### **Ambients**