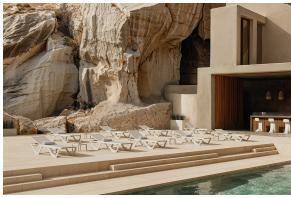

Products / Sun Loungers / Voxel Sun Chaise

### Voxel sun chaise

by Karim Rashid



The design furniture Voxel Collection, designed by <u>Karim Rashid</u> for <u>Vondom</u>, is characterised by its **geometric and faceted forms**, all made through injection moulding plastic. Formed by a <u>chair</u>, an <u>armchair</u>, a <u>sun lounger</u> and the new <u>bar stool</u>.



#### Info

#### Description

Manufactured in polypropylene by injection. Stackable. High resistance to breakage and impact. Available in various colors. Suitable for indoor and outdoor use. 100% recyclable.

Weight: 20.29 Kg



### **Finishes**

#### finishes

BASIC PP Ref. 51035







Available in various colors

### **Ambients**