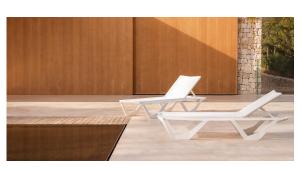

### Voxel sun chaise

by Karim Rashid

The design furniture Voxel Collection, designed by <u>Karim Rashid</u> for <u>Vondom</u>, is characterised by its **geometric and faceted forms**, all made through injection moulding plastic. Formed by a <u>chair</u>, an <u>armchair</u>, a <u>sun lounger</u> and the new <u>bar stool</u>.

### **Ambients**