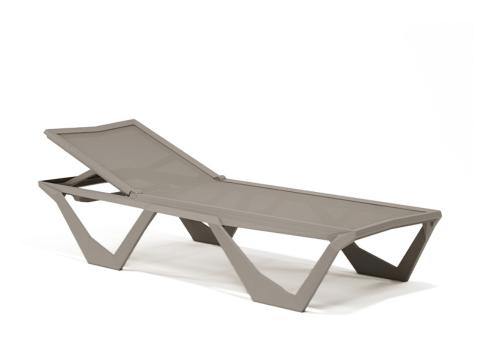

### Voxel sun chaise

by Karim Rashid

The design furniture Voxel Collection, designed by <u>Karim Rashid</u> for <u>Vondom</u>, is characterised by its **geometric and faceted forms**, all made through injection moulding plastic. Formed by a <u>chair</u>, an <u>armchair</u>, a <u>sun lounger</u> and the new <u>bar stool</u>.

#### Description

Manufactured in polypropylene by injection. Stackable. High resistance to breakage and impact. Available in various colors. Suitable for indoor and outdoor use. 100% recyclable.

Weight: 20.29 Kg