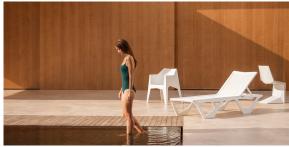

### Voxel sun chaise

by Karim Rashid

The design furniture Voxel Collection, designed by <u>Karim Rashid</u> for <u>Vondom</u>, is characterised by its **geometric and faceted forms**, all made through injection moulding plastic. Formed by a <u>chair</u>, an <u>armchair</u>, a <u>sun lounger</u> and the new <u>bar stool</u>.

### **Ambients**