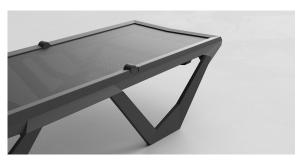

### Voxel sun chaise

by Karim Rashid

The design furniture Voxel Collection, designed by <u>Karim Rashid</u> for <u>Vondom</u>, is characterised by its **geometric and faceted forms**, all made through injection moulding plastic. Formed by a <u>chair</u>, an <u>armchair</u>, a <u>sun lounger</u> and the new <u>bar stool</u>.

#### Description

Manufactured in polypropylene by injection. Stackable. High resistance to breakage and impact. Available in various colors. Suitable for indoor and outdoor use. 100% recyclable.

Weight: 20.29 Kg