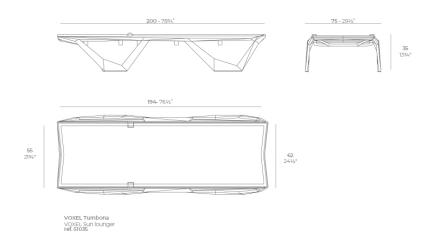

#### Description

Manufactured in polypropylene by injection. Stackable. High resistance to breakage and impact. Available in various colors. Suitable for indoor and outdoor use. 100% recyclable.

Weight: 20.29 Kg