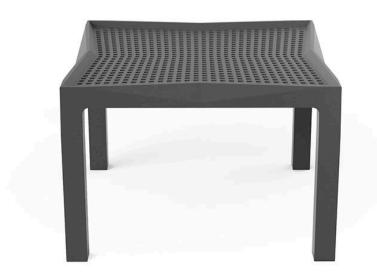

Products / Low Tables / Voxel Side Table

## Voxel side table

by Karim Rashid

The design furniture Voxel Collection, designed by <u>Karim Rashid</u> for <u>Vondom</u>, is characterised by its **geometric and faceted forms**, all made through injection moulding plastic. Formed by a <u>chair</u>, an <u>armchair</u>, a <u>sun lounger</u> and the new <u>bar stool</u>.

### Description

Made from polypropylene and reinforced with fiberglass manufactured by gas injection. Stackable . Available in various colors. Suitable for indoor and outdoor use. 100% Recyclable.

Weight: 2 Kg