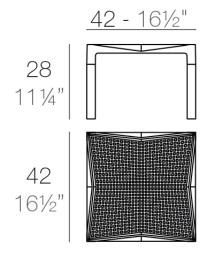

### Info

### Description

Made from polypropylene and reinforced with fiberglass manufactured by gas injection. Stackable . Available in various colors. Suitable for indoor and outdoor use. 100% Recyclable.

Weight: 2 Kg