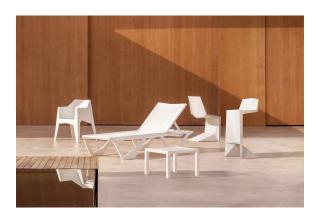

## Voxel side table

by Karim Rashid

The design furniture Voxel Collection, designed by <u>Karim Rashid</u> for <u>Vondom</u>, is characterised by its **geometric and faceted forms**, all made through injection moulding plastic. Formed by a <u>chair</u>, an <u>armchair</u>, a <u>sun lounger</u> and the new <u>bar stool</u>.

### **Ambients**