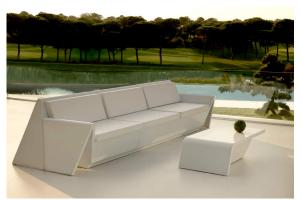

luded). There are two options to choose from: Professional XLR DMX and Home WIFI DMX. (Remote control included). Optional battery

**RGBW LED BATTERY** Ref. 53007Y



ice 2101

Unit with internal lighting with battery-powered RGBW LED technology. Includes charger and remote control for switching colors and charger. Available only in matte ice white finish.

**RGBW LED DMX BATTERY** 



Ref. 53007DY



ice 2101

Unit with internal lighting with RGBW LED technology and remote control unit for switching colors. Also controlLED by DMX-1024 (wireless), enabling communication between one or more products simultaneously via the DMX transmitter (not included). There are two options to choose from: Professional XLR DMX and Home WIFI DMX. (Remote control included).

# **VOUDOM**

## **Ambients**