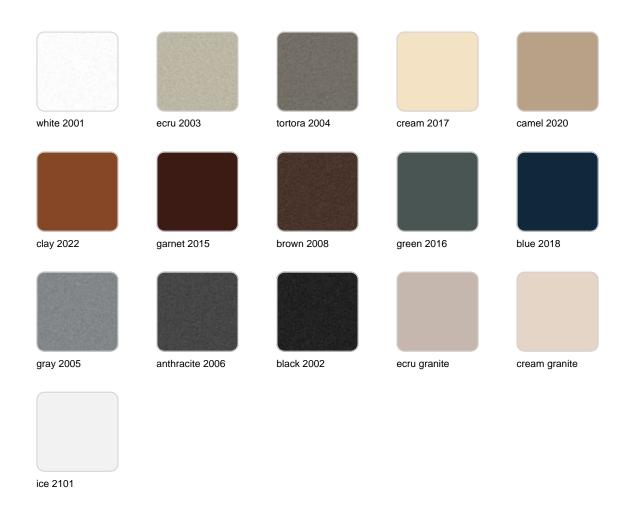

## **Finishes**

### finishes

#### BASIC Ref. 53007

Matt Polyethylene

LACQUERED Ref. 53007F