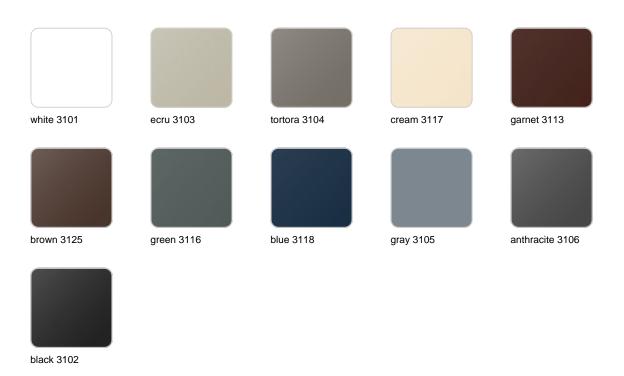

Products / Low Tables / Rest Coffee Table 106x56x30

## Rest coffee table 106x56x30

by A-cero

In a world where art and design converge, the Rest Collection by A-Cero is born. Inspired by the ancient technique of origami, each piece is a tribute to the Japanese art of folding, fusing elegance and simplicity under the philosophy "less is more".





### Info

### Description

Made of polyethylene resin by rotational moulding. 100% Recyclable. Item suitable for indoor and outdoor use. Available in different finishes.

Weight: 12.5 Kg



# **VOUDOM**

## **Finishes**

### finishes

#### BASIC Ref. 53007



Matt Polyethylene

LACQUERED Ref. 53007F

## **VOUDOM**



Lacquered Polyethylene

## lighting

WHITE LED Ref. 53007W



ice 2101

White internally lit unit with LED technology. Available only in matte ice white finish.

RGBW LED Ref. 53007L





Unit with internal lighting with RGBW LED technology and remote control unit for switching colors. Available only in matte ice white finish. Remote control included.

**RGBW LED DMX** Ref. 53007D



Unit with internal lighting with RGBW LED technology and remote control unit for switching colors. Also controlLED by DMX-1024 (wireless), enabling communication between one or more products simultaneously via the DMX transmitter (not included). There are two options to choose from: Professional XLR DMX and Home WIFI DMX. (Remote control included). Optional battery

**RGBW LED BATTERY** Ref. 53007Y



ice 21