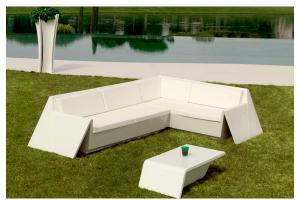

ncluded). There are two options to choose from: Professional XLR DMX and Home WIFI DMX. (Remote control included). Optional battery

**RGBW LED BATTERY** Ref. 53007Y



ice 2101

Unit with internal lighting with battery-powered RGBW LED technology. Includes charger and remote control for switching colors and charger. Available only in matte ice white finish.

**RGBW LED DMX BATTERY** 



Ref. 53007DY



ice 2101

Unit with internal lighting with RGBW LED technology and remote control unit for switching colors. Also controlLED by DMX-1024 (wireless), enabling communication between one or more products simultaneously via the DMX transmitter (not included). There are two options to choose from: Professional XLR DMX and Home WIFI DMX. (Remote control included).

# **VOUDOM**

## **Ambients**