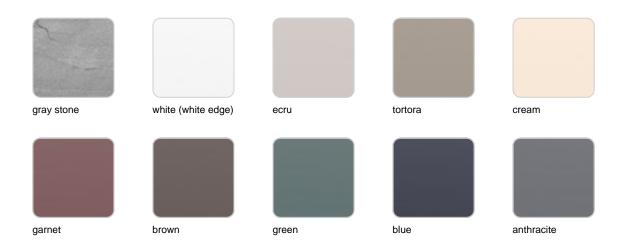

### **Finishes**

#### finishes

#### BASIC Ref. 53011B

Matt Polyethylene LACQUERED Ref. 53011F

Lacquered Polyethylene