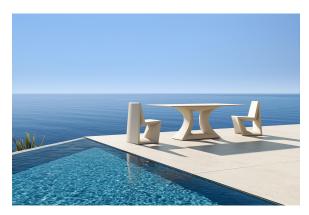

Includes charger and remote control for switching colors and charger. Available only in matte ice white finish.

**RGBW LED DMX BATTERY** 



Ref. 53011DY



ice 2101

Unit with internal lighting with RGBW LED technology and remote control unit for switching colors. Also controlLED by DMX-1024 (wireless), enabling communication between one or more products simultaneously via the DMX transmitter (not included). There are two options to choose from: Professional XLR DMX and Home WIFI DMX. (Remote control included).

#### tabletops

**HPL** 

Ref. VVAR00391



white(black edge)



ecru(black edge)



black(black edge)

HPL black edge

Solid Core Ref. VVAR03382



white stone



smoked



ecru stone



tortora stone



black stone



#### Solid Core wood Ref. VVAR03382





### **Ambients**