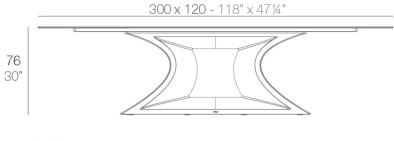

#### Description

Table Made of polyethylene resin by rotational moulding. 100% Recyclable. Item suitable for indoor and outdoor use. Tabletop of HPL. Available in different finishes.

Weight: 154.1 Kg

REST Mesa XL REST Table XL