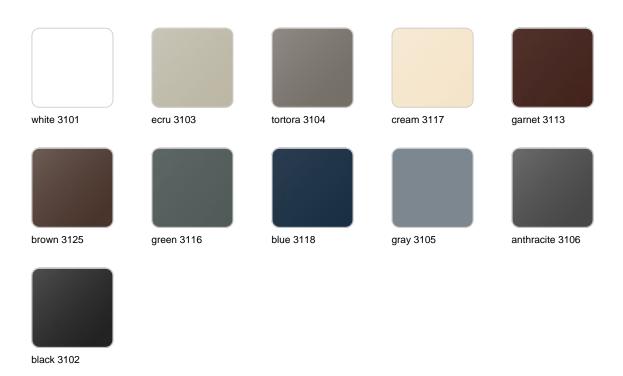

#### finishes

#### BASIC Ref. 53011B

Matt Polyethylene LACQUERED Ref. 53011F

Lacquered Polyethylene