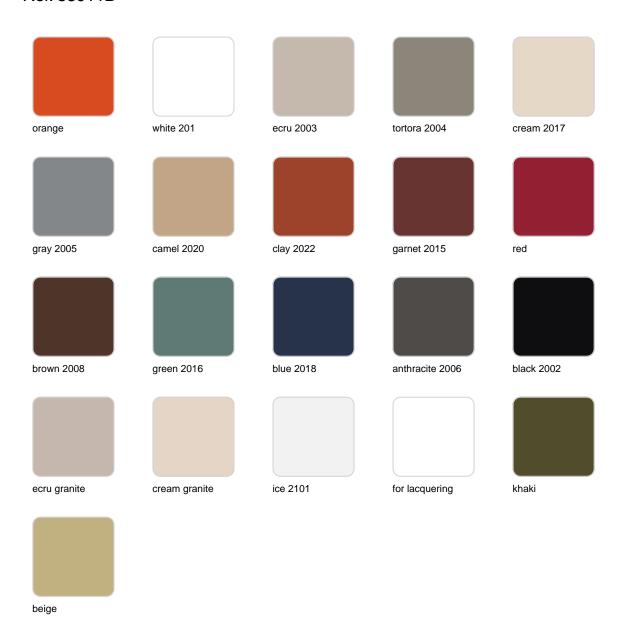

#### finishes

#### BASIC Ref. 53011B

Matt Polyethylene LACQUERED Ref. 53011F

Lacquered Polyethylene