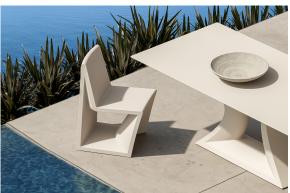

## Rest table xl 300x120x72

by A-cero

In a world where art and design converge, the Rest Collection by A-Cero is born. Inspired by the ancient technique of origami, each piece is a tribute to the Japanese art of folding, fusing elegance and simplicity under the philosophy "less is more".

#### Description

Table Made of polyethylene resin by rotational moulding. 100% Recyclable. Item suitable for indoor and outdoor use. Tabletop of HPL. Available in different finishes.

Weight: 154.1 Kg

REST Mesa XL REST Table XL

### **Ambients**