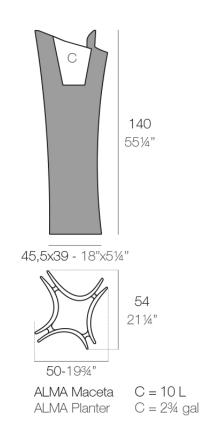

### Description

Pot made of polyethylene resin by rotational moulding. 100% Recyclable. Item suitable for indoor and outdoor use. Available in different finishes.

Weight: 17.87 Kg