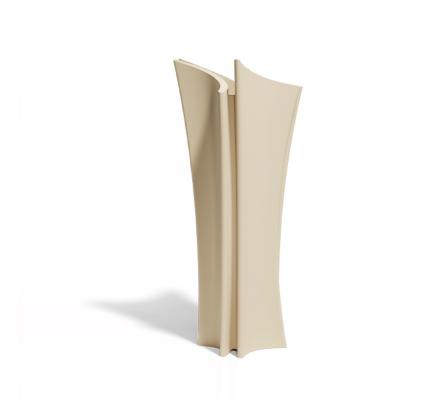

## Alma planter by A-cero

In a world where art and design converge, the Rest Collection by A-Cero is born. Inspired by the ancient technique of origami, each piece is a tribute to the Japanese art of folding, fusing elegance and simplicity under the philosophy "less is more".

### Description

Pot made of polyethylene resin by rotational moulding. 100% Recyclable. Item suitable for indoor and outdoor use. Available in different finishes.

Weight: 17.87 Kg