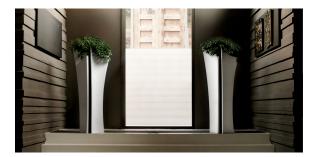

## Alma planter by A-cero

In a world where art and design converge, the Rest Collection by A-Cero is born. Inspired by the ancient technique of origami, each piece is a tribute to the Japanese art of folding, fusing elegance and simplicity under the philosophy "less is more".

### Description

Pot made of polyethylene resin by rotational moulding. 100% Recyclable. Item suitable for indoor and outdoor use. Available in different finishes.

Weight: 17.87 Kg