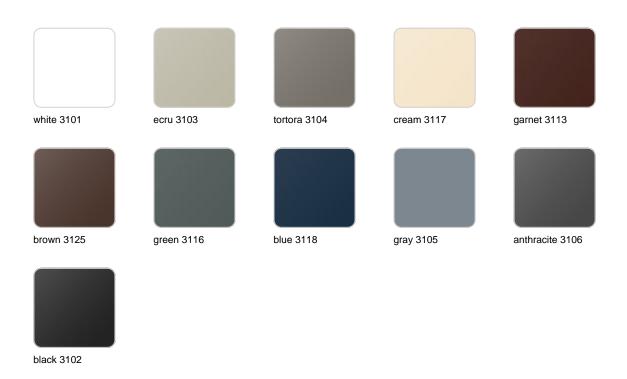

### **Finishes**

#### finishes

#### BASIC Ref. 53031

Matt Polyethylene

LACQUERED Ref. 53031F

Lacquered Polyethylene