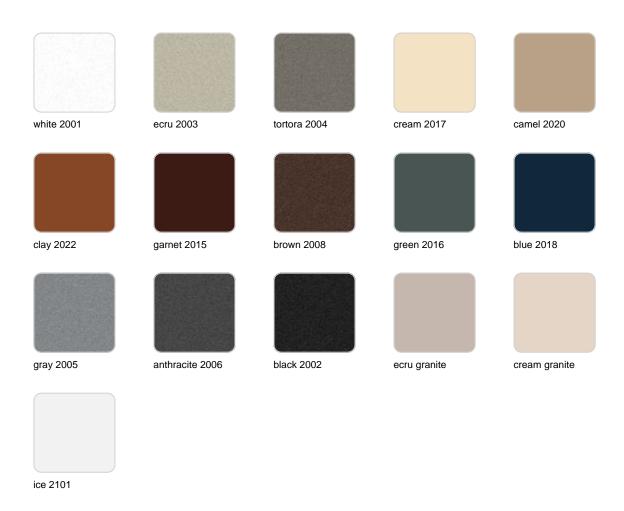

### **Finishes**

#### finishes

#### BASIC Ref. 53031

Matt Polyethylene

LACQUERED Ref. 53031F

Lacquered Polyethylene