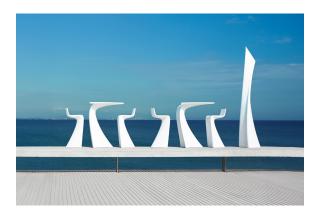

e DMX transmitter (not included). There are two options to choose from: Professional XLR DMX and Home WIFI DMX. (Remote control included). Optional battery

**RGBW LED BATTERY** Ref. 53031Y



Unit with internal lighting with battery-powered RGBW LED technology. Includes charger and remote control for switching colors and charger. Available only in matte ice white finish.

**RGBW LED DMX BATTERY** Ref. 53031DY



ice 2101

Unit with internal lighting with RGBW LED technology and remote control unit for switching colors. Also controlLED by DMX-1024 (wireless), enabling communication between one or more products simultaneously via the DMX



transmitter (not included). There are two options to choose from: Professional XLR DMX and Home WIFI DMX. (Remote control included).

### **Ambients**