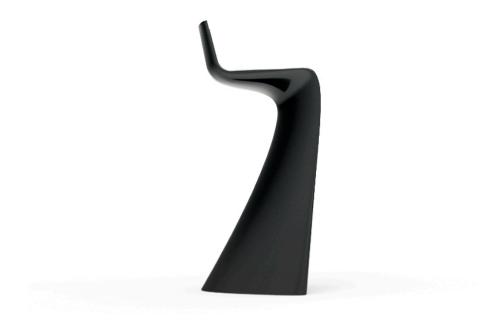

# Wing bar stool

by A-cero

The outdoor furniture's Wing Collection by <u>A-cero</u> for <u>Vondom</u>, was born as a result of the folding of the straight and curve lines projection mixed in a dynamic way.

#### Description

Made of polyethylene resin by rotational moulding. 100% Recyclable. Item suitable for indoor and outdoor use. Available in different finishes.

Weight: 5.51 Kg