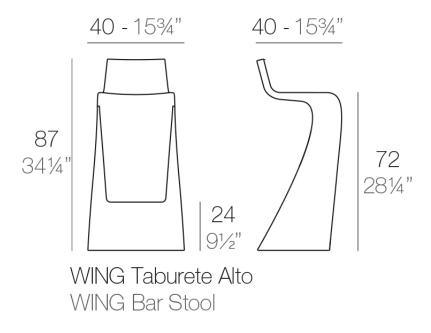

#### Description

Made of polyethylene resin by rotational moulding. 100% Recyclable. Item suitable for indoor and outdoor use. Available in different finishes.

Weight: 5.51 Kg