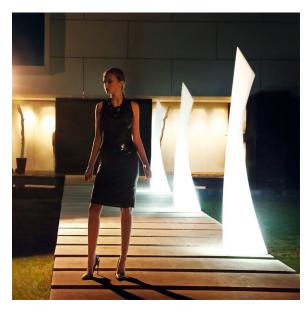

# Wing lamp

by A-cero

The outdoor furniture's Wing Collection by <u>A-cero</u> for <u>Vondom</u>, was born as a result of the folding of the straight and curve lines projection mixed in a dynamic way.

### lighting

WHITE LED Ref. 53033W

White internally lit unit with LED technology. Available only in matte ice white finish.

RGBW LED Ref. 53033L

ice 2101

Unit with internal lighting with RGBW LED technology and remote control unit for switching colors. Available only in matte ice white finish. Remote control included.