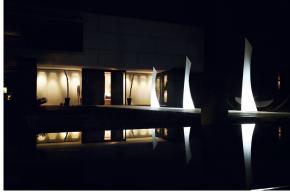

### lighting

WHITE LED Ref. 53033W

White internally lit unit with LED technology. Available only in matte ice white finish.

RGBW LED Ref. 53033L

ice 2101

Unit with internal lighting with RGBW LED technology and remote control unit for switching colors. Available only in matte ice white finish. Remote control included.

## **Ambients**