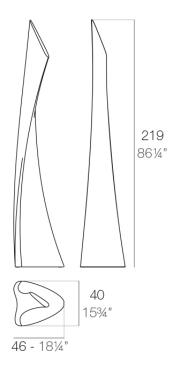

## Info

### Description

Made of polyethylene resin by rotational moulding. 100% Recyclable. Item suitable for indoor and outdoor use. Available in different finishes.

Weight: 20 Kg

WING Lámpara WING Lamp