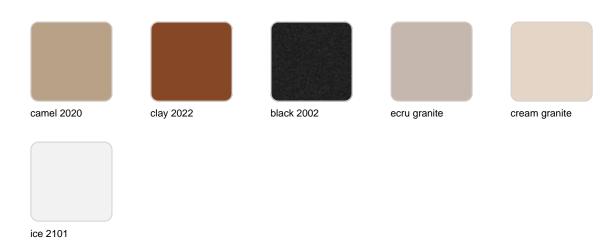

## **Finishes**

### finishes

#### BASIC Ref. 53033A

#### Matt Polyethylene

LACQUERED Ref. 53033F

Lacquered Polyethylene