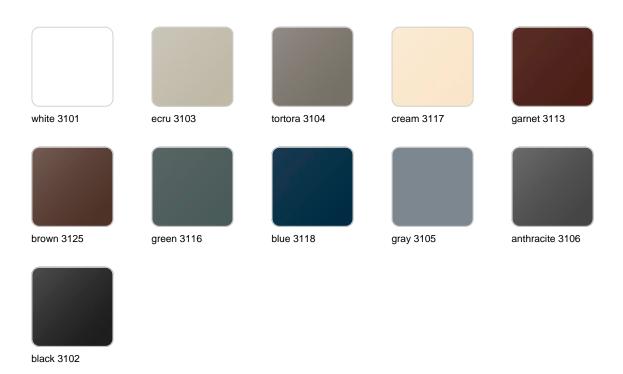

### **Finishes**

#### finishes

#### BASIC Ref. 53034

Matt Polyethylene

LACQUERED Ref. 53034F

Lacquered Polyethylene