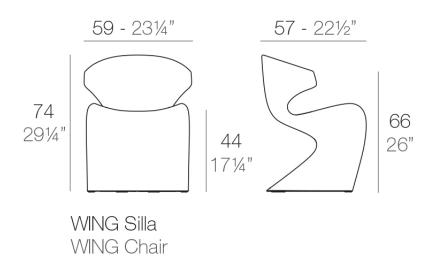

Products / Chairs / Wing Chair

# Wing chair

by A-cero

The outdoor furniture's Wing Collection by <u>A-cero</u> for <u>Vondom</u>, was born as a result of the folding of the straight and curve lines projection mixed in a dynamic way.



### Info

### Description

Made of polyethylene resin by rotational moulding. 100% Recyclable. Item suitable for indoor and outdoor use. Available in different finishes.

Weight: 9 Kg





## **Accessories**

• Fabric

Fabric

### **Finishes**

#### finishes

#### BASIC Ref. 53034



Matt Polyethylene

LACQUERED Ref. 53034F



Lacquered Polyethylene

## lighting

WHITE LED Ref. 53034W



ice 2101

White internally lit unit with LED technology. Available only in matte ice white finish.

RGBW LED Ref. 53034L





Unit with internal lighting with RGBW LED technology and remote control unit for switching colors. Available only in matte ice white finish. Remote control included.

**RGBW LED DMX** Ref. 53034D



Unit with internal lighting with RGBW LED technology and remote control unit for switching colors. Also controlLED by DMX-1024 (wireless), enabling communication between one or more products simultaneously via the DMX transmitter (not included). There are two options t