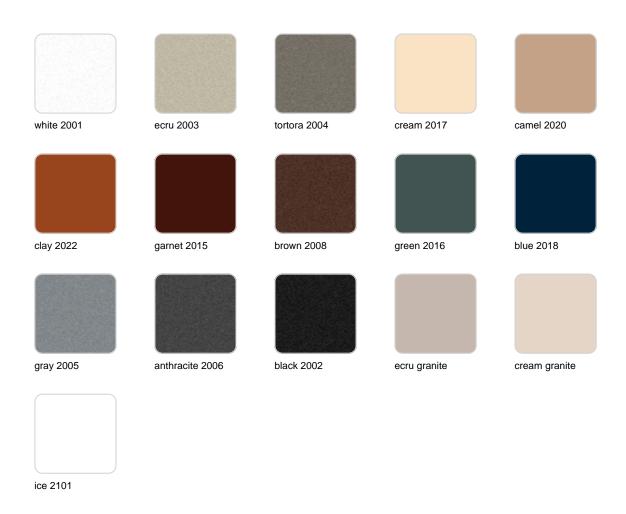

### **Finishes**

#### finishes

#### BASIC Ref. 53034

Matt Polyethylene

LACQUERED Ref. 53034F

Lacquered Polyethylene