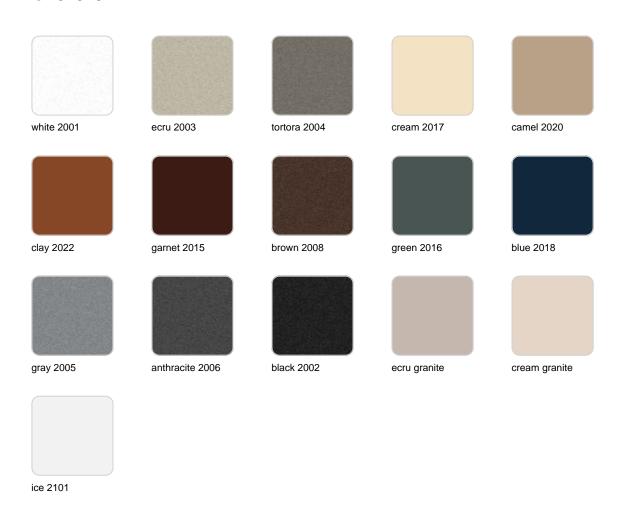

### **Finishes**

#### finishes

#### BASIC Ref. 54013A

Matt Polyethylene

SELF-WATERING Ref. 54013R

Self-watering system included in all planters except those with basic finish

#### LACQUERED Ref. 54013F

Lacquered Polyethylene