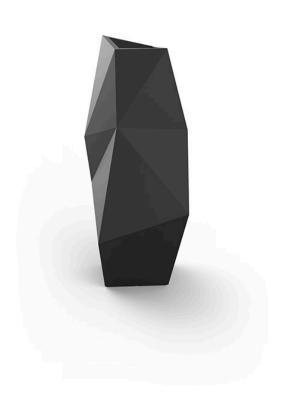

## Faz xl planter 61x68x159

by Ramón Esteve

Vondom's Faz collection, designed by Ramón Esteve, is one of the firm's most iconic collections. It stands out for its modular design and sophistication, representing harmony, serenity and timelessness through mineral and emphatic shapes. Faz transforms environments with its unique combination of material and light, creating an enveloping and exclusive atmosphere.

### Description

Pot made of polyethylene resin by rotational moulding. 100% Recyclable. Item suitable for indoor and outdoor use. Available in different finishes.

Weight: 22 Kg

FAZ Macetero alto XL C = 29 LFAZ High planter XL  $C = 7\frac{1}{2}$  gal