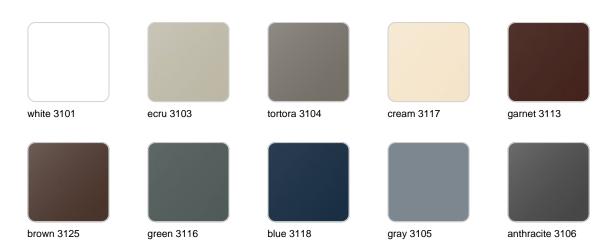

### **Finishes**

#### finishes

#### BASIC Ref. 54013A

Matt Polyethylene

SELF-WATERING Ref. 54013R

Self-watering system included in all planters except those with basic finish

#### LACQUERED Ref. 54013F

Lacquered Polyethylene