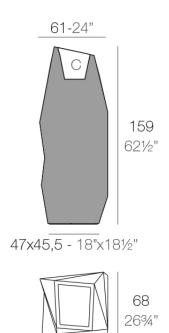

### Info

### Description

Pot made of polyethylene resin by rotational moulding. 100% Recyclable. Item suitable for indoor and outdoor use. Available in different finishes.

Weight: 22 Kg

FAZ Macetero alto XL C = 29 LFAZ High planter XL  $C = 7\frac{1}{2}$  gal