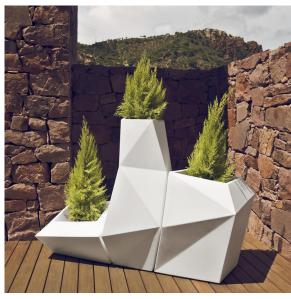

transmitter (not included). There are two options to choose from: Professional XLR DMX and Home WIFI DMX. (Remote control included). Optional battery

RGBW LED BATTERY Ref. 54013Y



ICE 2 10 1

Unit with internal lighting with battery-powered RGBW LED technology. Includes charger and remote control for switching colors and charger. Available only in matte ice white finish.

RGBW LED DMX BATTERY Ref. 54013DY



ice 2101

Unit with internal lighting with RGBW LED technology and remote control unit for switching colors. Also controlLED by DMX-1024 (wireless), enabling communication between one or more products simultaneously via the DMX



transmitter (not included). There are two options to choose from: Professional XLR DMX and Home WIFI DMX. (Remote control included).

### **Ambients**