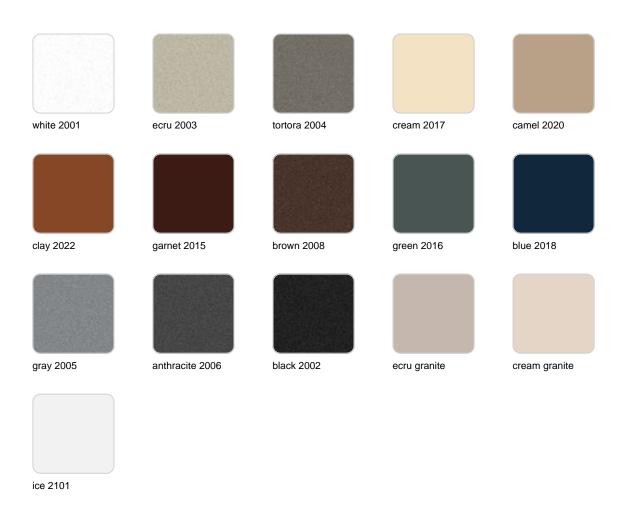

#### **Finishes**

#### finishes

#### BASIC Ref. 54015

Matt Polyethylene

LACQUERED Ref. 54015F

Lacquered Polyethylene