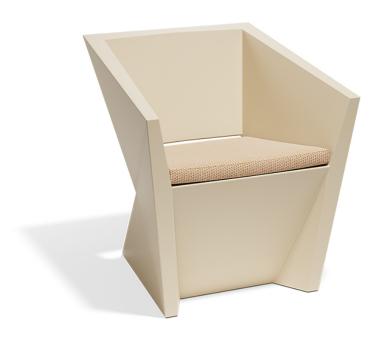

### Faz armchair

#### by Ramón Esteve

Vondom's Faz collection, designed by Ramón Esteve, is one of the firm's most iconic collections. It stands out for its modular design and sophistication, representing harmony, serenity and timelessness through mineral and emphatic shapes. Faz transforms environments with its unique combination of material and light, creating an enveloping and exclusive atmosphere.

#### Description

Made of polyethylene resin by rotational moulding. 100% Recyclable. Item suitable for indoor and outdoor use. Available in different finishes.

Weight: 12.02 Kg