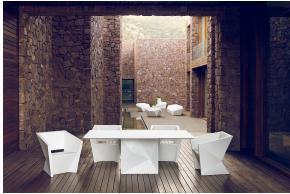

#### by Ramón Esteve

Vondom's Faz collection, designed by Ramón Esteve, is one of the firm's most iconic collections. It stands out for its modular design and sophistication, representing harmony, serenity and timelessness through mineral and emphatic shapes. Faz transforms environments with its unique combination of material and light, creating an enveloping and exclusive atmosphere.

### **Ambients**