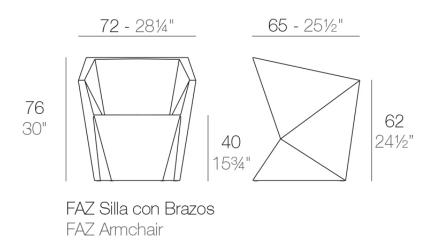

#### Description

Made of polyethylene resin by rotational moulding. 100% Recyclable. Item suitable for indoor and outdoor use. Available in different finishes.

Weight: 12.02 Kg