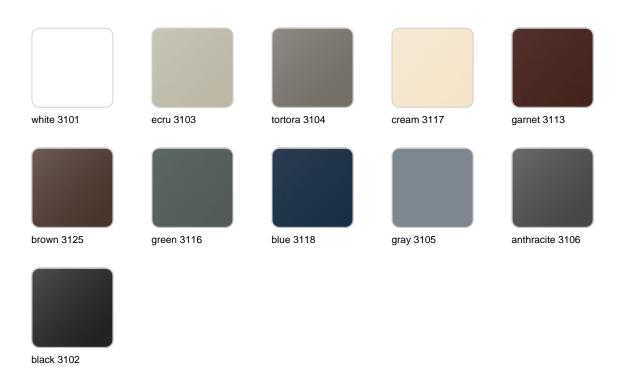

#### **Finishes**

#### finishes

#### BASIC Ref. 54015

Matt Polyethylene

LACQUERED Ref. 54015F

Lacquered Polyethylene