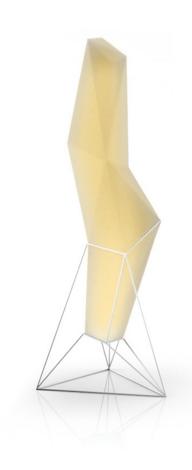

# Faz lamp

by Ramón Esteve

Vondom's Faz collection, designed by Ramón Esteve, is one of the firm's most iconic collections. It stands out for its modular design and sophistication, representing harmony, serenity and timelessness through mineral and emphatic shapes. Faz transforms environments with its unique combination of material and light, creating an enveloping and exclusive atmosphere.

### Description

Made of polyethylene resin by rotational moulding. 100% Recyclable. Item suitable for indoor and outdoor use. Available in different finishes.

Weight: 17.51 Kg

FAZ Lámpara FAZ Lamp