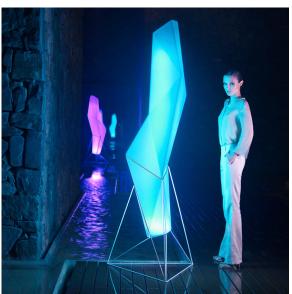

Unit with internal lighting with battery-powered RGBW LED technology. Includes charger and remote control for switching colors and charger. Available only in matte ice white finish.

**RGBW LED DMX BATTERY** Ref. 54018DY



ice 2101

Unit with internal lighting with RGBW LED technology and remote control unit for switching colors. Also controlLED by DMX-1024 (wireless), enabling communication between one or more products simultaneously via the DMX



transmitter (not included). There are two options to choose from: Professional XLR DMX and Home WIFI DMX. (Remote control included).

| 1    |    | - 1        | _  |    |
|------|----|------------|----|----|
| estr | 11 | <b>C</b> T | 11 | ra |
| COL  | u  | ι'n        | L. | 10 |

ALUMINIUM Ref. VVAR00617



# **VOUDOM**

### **Ambients**