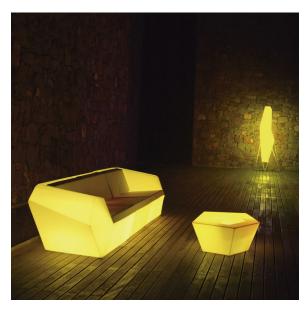

Unit with internal lighting with battery-powered RGBW LED technology. Includes charger and remote control for switching colors and charger. Available only in matte ice white finish.

**RGBW LED DMX BATTERY** Ref. 54018DY



ice 2101

Unit with internal lighting with RGBW LED technology and remote control unit for switching colors. Also controlLED by DMX-1024 (wireless), enabling communication between one or more products simultaneously via the DMX



transmitter (not included). There are two options to choose from: Professional XLR DMX and Home WIFI DMX. (Remote control included).

| 1    |    | - 1        | _  |    |
|------|----|------------|----|----|
| estr | 11 | <b>C</b> T | 11 | ra |
| COL  | u  | ι'n        | L. | 10 |

ALUMINIUM Ref. VVAR00617



# **VOUDOM**

### **Ambients**