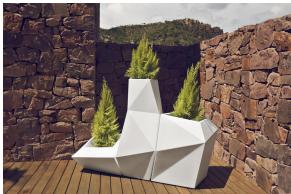

# Faz planter 59x45x42

by Ramón Esteve

Vondom's Faz collection, designed by Ramón Esteve, is one of the firm's most iconic collections. It stands out for its modular design and sophistication, representing harmony, serenity and timelessness through mineral and emphatic shapes. Faz transforms environments with its unique combination of material and light, creating an enveloping and exclusive atmosphere.

## **Ambients**