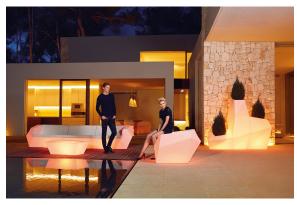

DMX transmitter (not included). There are two options to choose from: Professional XLR DMX and Home WIFI DMX. (Remote control included). Optional battery

RGBW LED BATTERY Ref. 54020Y



ice 2101

Unit with internal lighting with battery-powered RGBW LED technology. Includes charger and remote control for switching colors and charger. Available only in matte ice white finish.

RGBW LED DMX BATTERY Ref. 54020DY



ice 2101

Unit with internal lighting with RGBW LED technology and remote control unit for switching colors. Also controlLED by DMX-1024 (wireless), enabling communication between one or more products simultaneously via the DMX



transmitter (not included). There are two options to choose from: Professional XLR DMX and Home WIFI DMX. (Remote control included).

## **Ambients**