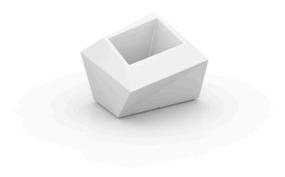

# Faz planter 59x45x42

by Ramón Esteve

Vondom's Faz collection, designed by Ramón Esteve, is one of the firm's most iconic collections. It stands out for its modular design and sophistication, representing harmony, serenity and timelessness through mineral and emphatic shapes. Faz transforms environments with its unique combination of material and light, creating an enveloping and exclusive atmosphere.

### Description

Made of polyethylene resin by rotational moulding. 100% Recyclable. Item suitable for indoor and outdoor use. Available in different finishes.

Weight: 4 Kg

FAZ Macetero bajo C = 10 LFAZ Down planter  $C = 2\frac{1}{2} gal$ 