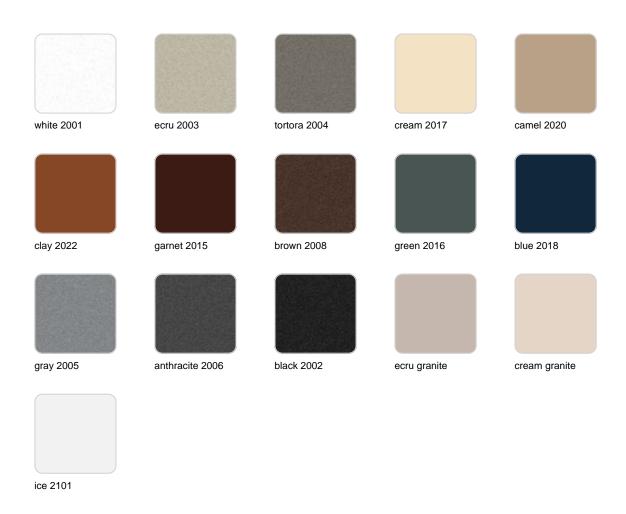

#### BASIC Ref. 54020A

Matt Polyethylene

SELF-WATERING Ref. 54020R

Self-watering system included in all planters except those with basic finish

#### LACQUERED Ref. 54020F

Lacquered Polyethylene

### lighting

WHITE LED Ref. 54020W

ice 2101

White internally lit unit with LED technology. Available only in matte ice white finish.

RGBW LED Ref. 54020L

ice 2101

Unit with internal lighting with RGBW LED technology and remote control unit for switching colors. Available only in matte ice white finish. Remote control included.